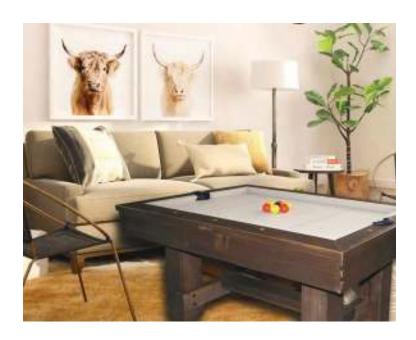

#### **INTRODUCING** THE BANTAM QUAD Finally, a small pro-quality pool table!

This second generation Bantam, the Quad, is designed to be compatible with today's urban lifestyle. Adults seem to prefer a more traditional pocket layout that they are familiar with. The clean contemporary lines and finishes create an attractive looking table in their townhouse or condo. Adding an optional dining/crafting/utility top allows multiple uses for that same space.

The Bantam Quad utilizes slate, cushions, pockets and balls that meet BCA specifications. This ensures great playability, but on a smaller playfield in a room where space is at a premium.