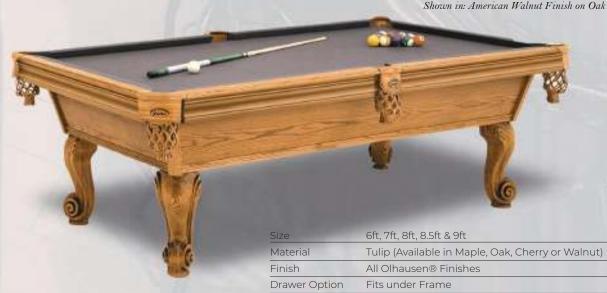

## LOUIS XIV Shown in: Matte Butternut Finish on Maple









## ST. LEONE Shown in: Heritage Maple Finish on Maple



## SYMPHONY Shown in: Brandywine Finish on Maple





















The chart below will help you determine the table size that's best for your game room. The 8ft is the most popular size table for the home. The standard cue length is 58"



BLACKHAWK
Shown in: Matte Black Lacquer Finish with Matte Brandywine Ball and Rails on Tulipwood



## CLASSIC Shown in: Traditional Pecan Finish on Tulipwood



## ECLIPSE Shown in: Matte Spring Cherry Finish on Cherry

Drawer Option

Size

Fits Under Frame



Material Finish Drawer Option Built Into Frame



## NASHVILLE Shown in: Traditional Pecan Finish on Tulipwood



## PROVINCIAL Shown in: American Walnut Finish on Oak





## R&R OUTDOORS

LIFE IS BETTER PLAYED OUTSIDE

NOW MANUFACTURED BY

## The Best in Billiarch



## SOUTHERN Shown in: Matte Natural Finish on Hickory



## STRATFORD Shown in: Traditional Pecan Finish on Tulipwood



#### VIRGINIAN

Shown in: Traditional Pecan Finish on Tulipwood







## OLHAUSEN'S LIFETIME WARRANTY

I founded this company with my brother.

I build our pool tables. I stand behind them.

Always have. No exceptions.

Any questions, call me personally.



Amy Olhausen



## WHY WE'RE THE BEST IN BILLIAR

(and why we're able to offer a lifetime warranty!)

#### **ACCU-FAST®**

- Accu-Fast® cushions are the best playing cushions in the business
- We invite you to take the Accu-Fast® Challenge: "JUST PLAY ON IT"

#### PREMIUM SLATE

- The world's finest slate is diamond h