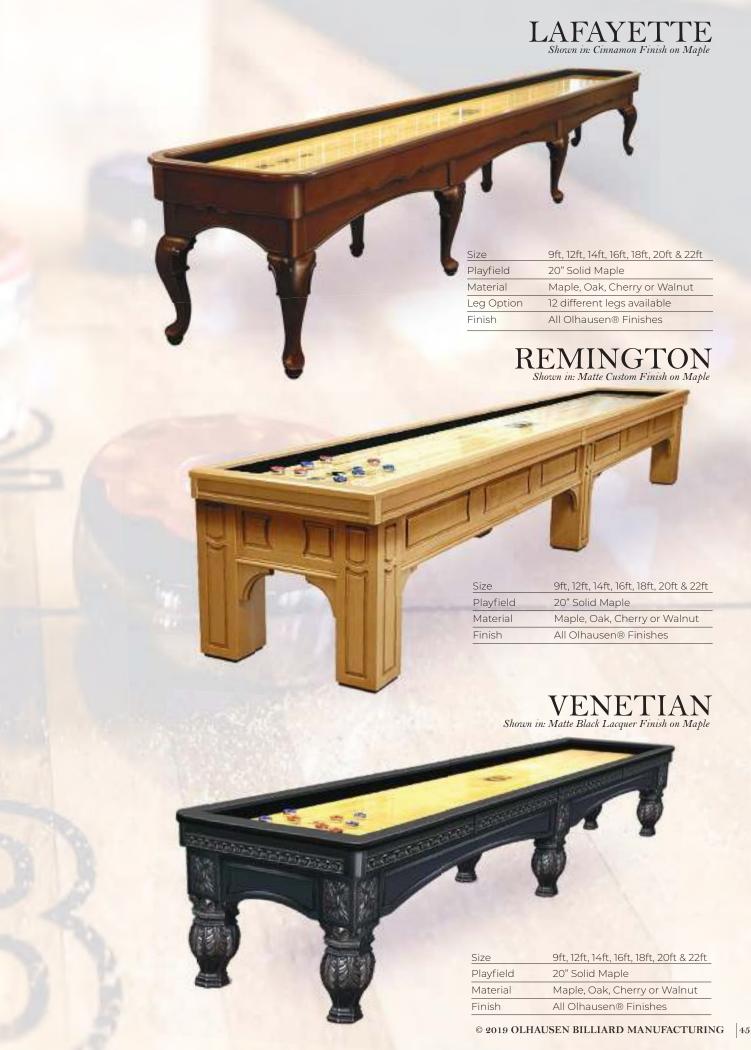

## TUSTIN Shown in: Matte Weathered Oak Finish on Oak

## YOUNGSTOWN Shown in: Matte Youngstown Finish on Oak

© 2019 OLHAUSEN BILLIARD MANUFACTURING 11

## EXCALIBUR Shown in: Traditional Cherry Finish on Maple

## LOUIS XIV Shown in: Matte Butternut Finish on Maple

## ST. LEONE Shown in: Heritage Maple Finish on Maple

## SYMPHONY Shown in: Brandywine Finish on Maple

The chart below will help you determine the table size that's best for your game room. The 8ft is the most popular size table for the home. The standard cue length is 58"