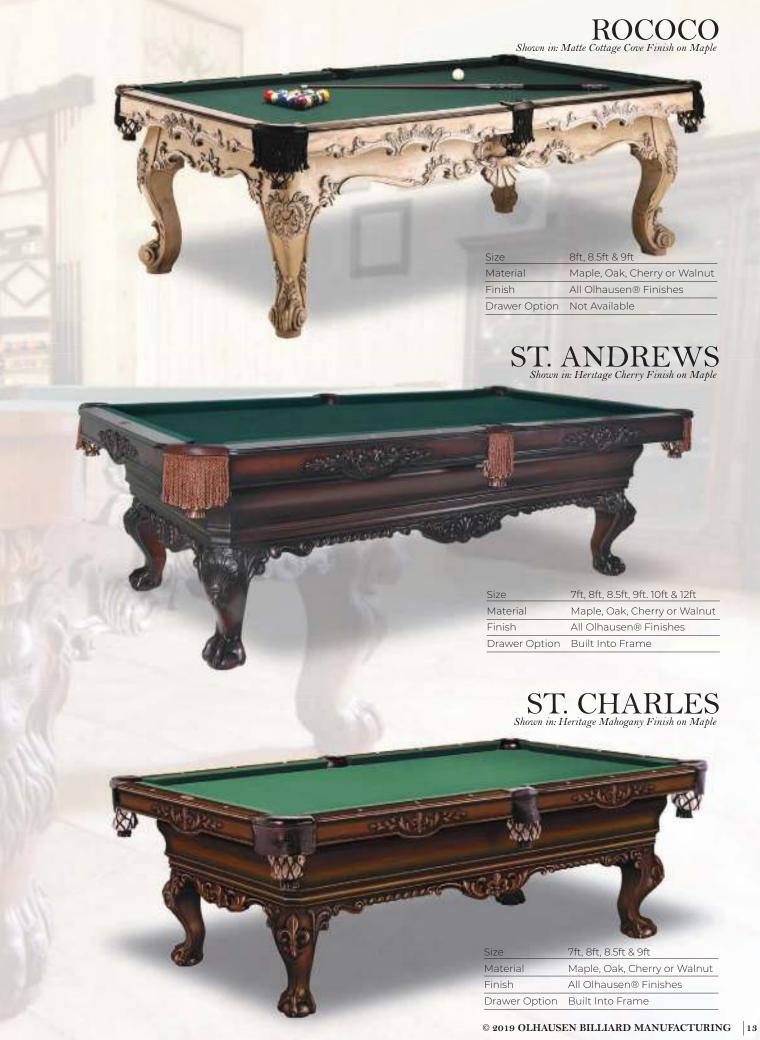

## LOUIS XIV Shown in: Matte Butternut Finish on Maple

## ST. LEONE Shown in: Heritage Maple Finish on Maple