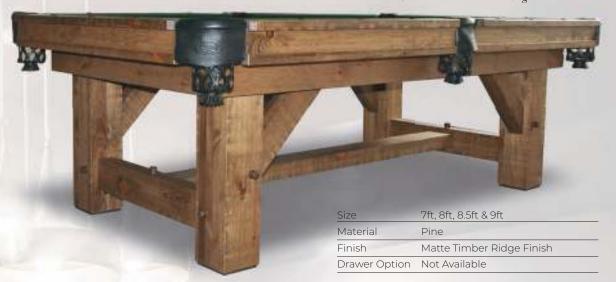

# BRECKENRIDGE Shown in: Matte Breckenridge Finish on Pine

PONDEROSA
Shorwn in: Matte Medium Finish on Pine

TIMBER RIDGE
Shown in: Matte Timber Ridge Finish on Pine

| Size      | 9ft, 12ft, 14ft, 16ft, 18ft, 20ft & 22ft |
|-----------|------------------------------------------|
| Playfield | 20" Solid Maple                          |
| Material  | Pine                                     |
| Finish    | Matte Light, Medium & Dark               |