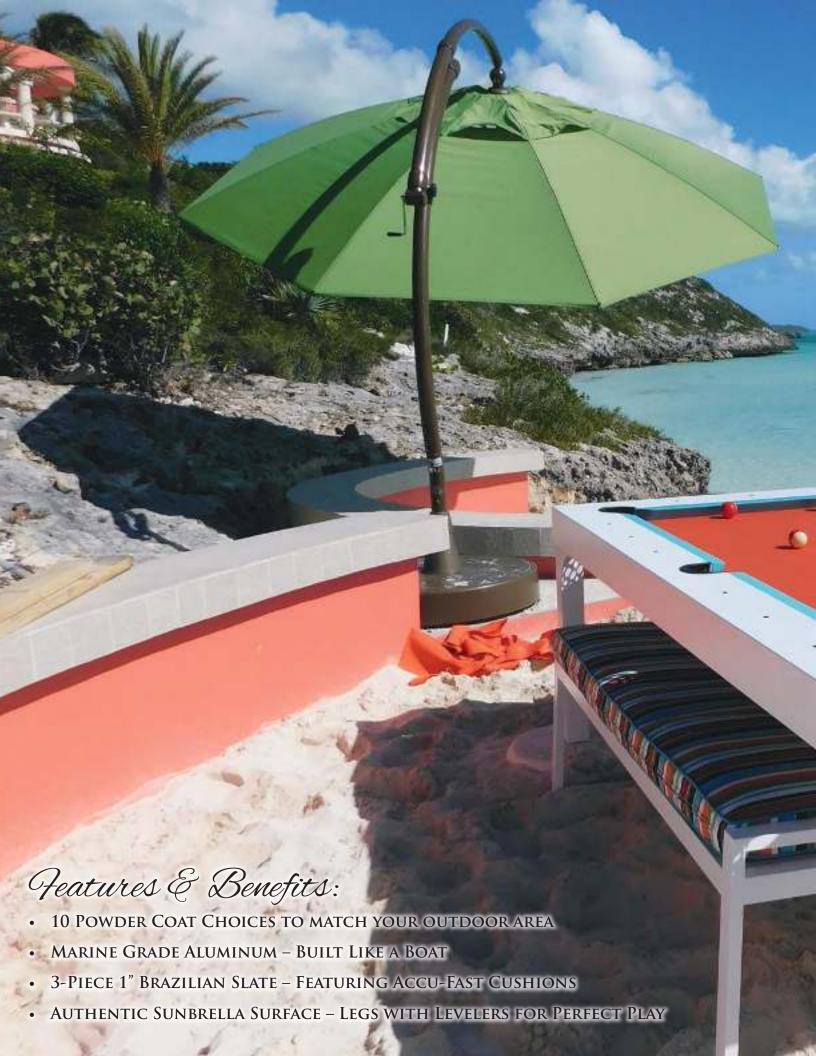

## LOUIS XIV Shown in: Matte Butternut Finish on Maple









## ST. LEONE Shown in: Heritage Maple Finish on Maple



## SYMPHONY Shown in: Brandywine Finish on Maple





















The chart below will help you determine the table size that's best for your game room. The 8ft is the most popular size table for the home. The standard cue length is 58"



BLACKHAWK
Shown in: Matte Black Lacquer Finish with Matte Brandywine Ball and Rails on Tulipwood



## CLASSIC Shown in: Traditional Pecan Finish on Tulipwood



## ECLIPSE Shown in: Matte Spring Cherry Finish on Cherry

Drawer Option

Size

Fits Under Frame



Material Finish Drawer Option Built Into Frame



## NASHVILLE Shown in: Traditional Pecan Finish on Tulipwood



## PROVINCIAL Shown in: American Walnut Finish on Oak





## R&R OUTDOORS

LIFE IS BETTER PLAYED OUTSIDE

NOW MANUFACTURED BY

## The Best in Billiarch



## SOUTHERN Shown in: Matte Natural Finish on Hickory



## STRATFORD Shown in: Traditional Pecan Finish on Tulipwood



#### VIRGINIAN

Shown in: Traditional Pecan Finish on Tulipwood







## OLHAUSEN'S LIFETIME WARRANTY

I founded this company with my brother.

I build our pool tables. I stand behind them.

Always have. No exceptions.

Any questions, call me personally.



Amy Olhausen



## WHY WE'RE THE BEST IN BILLIAR

(and why we're able to offer a lifetime warranty!)

#### **ACCU-FAST®**

- Accu-Fast® cushions are the best playing cushions in the business
- We invite you to take the Accu-Fast® Challenge: "JUST PLAY ON IT"

#### PREMIUM SLATE

- The world's finest slate is diamond hon