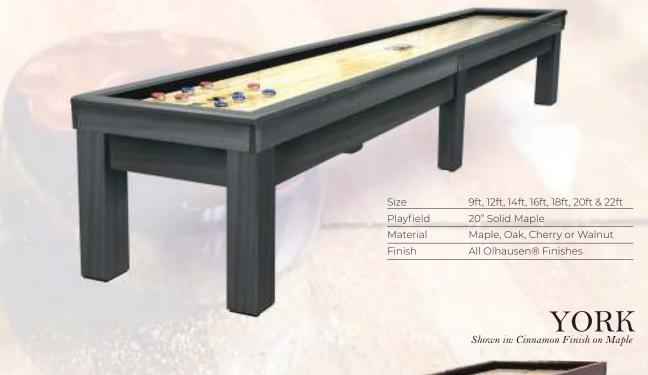

# BRECKENRIDGE Shown in: Matte Breckenridge Finish on Pine

PONDEROSA
Shorwn in: Matte Medium Finish on Pine

TIMBER RIDGE
Shown in: Matte Timber Ridge Finish on Pine

| Size      | 9ft, 12ft, 14ft, 16ft, 18ft, 20ft & 22ft |
|-----------|------------------------------------------|
| Playfield | 20" Solid Maple                          |
| Material  | Pine                                     |
| Finish    | Matte Light, Medium & Dark               |

| Size      | 9ft, 12ft, 14ft, 16ft, 18ft, 20ft & 22ft |
|-----------|------------------------------------------|
| Playfield | 20" Solid Maple                          |
| Material  | Pine                                     |
| Finish    | Matte Timber Ridge Finish                |