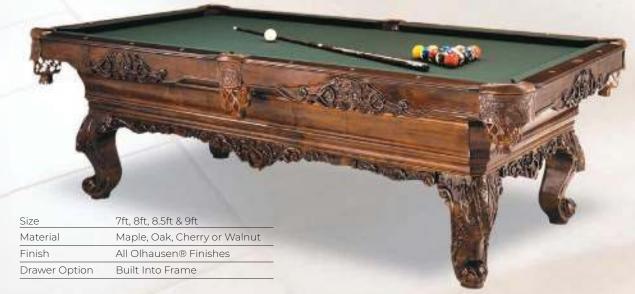

ariety of pool tables, from ornate pieces of furniture to professional tournament quality tables. No matter how they look on the outside, every Olhausen pool table has the same durable, award winning core on the inside...and that is why Olhausen Billiards can provide you with the highest quality pool table on the market and a true lifetime warranty from our family to yours.





























## TUSTIN Shown in: Matte Weathered Oak Finish on Oak



## YOUNGSTOWN Shown in: Matte Youngstown Finish on Oak



© 2019 OLHAUSEN BILLIARD MANUFACTURING 11





## EXCALIBUR Shown in: Traditional Cherry Finish on Maple



## LOUIS XIV Shown in: Matte Butternut Finish on Maple









## ST. LEONE Shown in: Heritage Maple Finish on Maple



## SYMPHONY Shown in: Brandywine Finish on Maple





















The chart below will help you determine the table size that's best for your game room. The 8ft is the most popular size table for the home. The standard cue length is 58"



BLACKHAWK
Shown in: Matte Black Lacquer Finish with Matte Brandywine Ball and Rails on Tulipwood



## CLASSIC Shown in: Traditional Pecan Finish on Tulipwood



## ECLIPSE Shown in: Matte Spring Cherry Finish on Cherry

Drawer Option

Size

Fits Under Frame



Material Finish Drawer Option Built Into Frame



## NASHVILLE Shown in: Traditional Pecan Finish on Tulipwood



## PROVINCIAL Shown in: American Walnut Finish on Oak





## R&R OUTDOORS

LIFE IS BETTER PLAYED OUTSIDE

NOW MANUFACTURED BY

## The Best in Billiarch



## SOUTHERN Shown in: Matte Natural Finish on Hickory



## STRATFORD Show