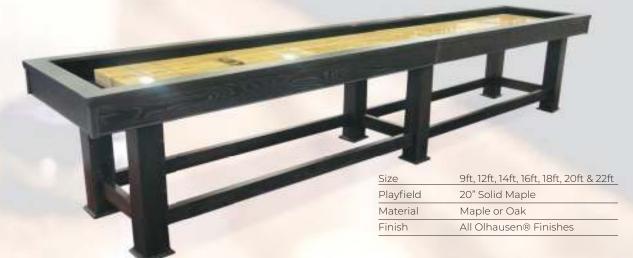

ENRIDGE Shown in: Matte Breckenridge Finish on Pine



PONDEROSA
Shorwn in: Matte Medium Finish on Pine

TIMBER RIDGE
Shown in: Matte Timber Ridge Finish on Pine



| Size      | 9ft, 12ft, 14ft, 16ft, 18ft, 20ft & 22ft |
|-----------|------------------------------------------|
| Playfield | 20" Solid Maple                          |
| Material  | Pine                                     |
| Finish    | Matte Light, Medium & Dark               |



| Size      | 9ft, 12ft, 14ft, 16ft, 18ft, 20ft & 22ft |
|-----------|------------------------------------------|
| Playfield | 20" Solid Maple                          |
| Material  | Pine                                     |
| Finish    | Matte Timber Ridge Finish                |

#### RAILYARD

Shown in: Matte Railyard Finish on Hickory





# TUSTIN Shown in: Matte Weathered Oak Finish on Oak



# YOUNGSTOWN Shown in: Matte Youngstown Finish on Oak

















### LEVEL THE PLAYING FIELD

with the New Accu-Lock ® Playfield Adjustment System

The Accu-Lock® Adjustment System stabilizes the playfield while incorporating the strength of the playfield into the structure of the entire shuffleboard

# ECLIPSE Shown in: Espresso Finish on Maple



Shown in: Heritage Mahogany Finish on Tulipwood







# NOVELTY Shown in: Sienna Finish on Maple with Natural Maple Accents



# PAVILION Shown in: Cinnamon Finish on Tulipwood