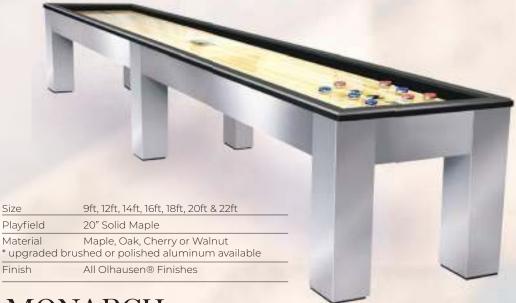

## LAGUNA Shown in: Cinnamon Finish on Maple

MONARCH
Shown in: Brushed Aluminum Metal with Matte Black Lacquer on Maple Rails

Shown in: Matte Black Lacquer Finish on Maple with Brushed Aluminum Trim