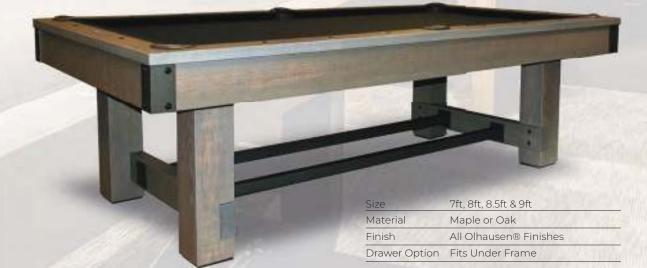

## TUSTIN Shown in: Matte Weathered Oak Finish on Oak

# TUSTIN Shown in: Matte Weathered Oak Finish on Oak