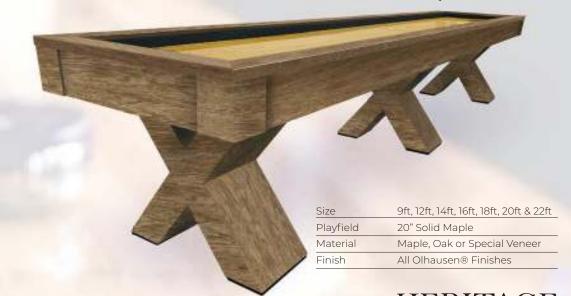

## OLHAUSEN SHUFFLEBOARD TABLES

FEATURING THE EXCLUSIVE ACCU-LOCK\*
PLAYFIELD ADJUSTMENT SYSTEM

With Over 50 Years of Experience, Your Peace of Mind is Guaranteed and so is Your Investment

Shown in: Matte Black Lacquer Finish on Maple with Natural Maple Apron Accents and Brushed Aluminum Trim

# BRECKENRIDGE Shown in: Matte Breckenridge Finish on Pine

PONDEROSA
Shorwn in: Matte Medium Finish on Pine

TIMBER RIDGE
Shown in: Matte Timber Ridge Finish on Pine

| Size      | 9ft, 12ft, 14ft, 16ft, 18ft, 20ft & 22ft |
|-----------|------------------------------------------|
| Playfield | 20" Solid Maple                          |
| Material  | Pine                                     |
| Finish    | Matte Light, Medium & Dark               |