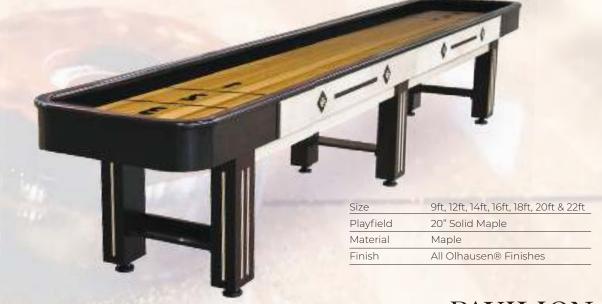

------------------------|
| Playfield | 20" Solid Maple                          |
| Material  | Pine                                     |
| Finish    | Matte Timber Ridge Finish                |

#### RAILYARD

Shown in: Matte Railyard Finish on Hickory





# TUSTIN Shown in: Matte Weathered Oak Finish on Oak



# YOUNGSTOWN Shown in: Matte Youngstown Finish on Oak

















### LEVEL THE PLAYING FIELD

with the New Accu-Lock ® Playfield Adjustment System

The Accu-Lock® Adjustment System stabilizes the playfield while incorporating the strength of the playfield into the structure of the entire shuffleboard

# ECLIPSE Shown in: Espresso Finish on Maple



Shown in: Heritage Mahogany Finish on Tulipwood







# NOVELTY Shown in: Sienna Finish on Maple with Natural Maple Accents



# PAVILION Shown in: Cinnamon Finish on Tulipwood