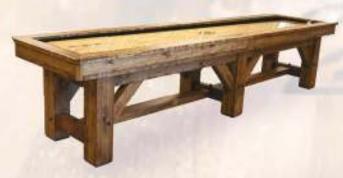

# BRECKENRIDGE Shown in: Matte Breckenridge Finish on Pine

PONDEROSA
Shorwn in: Matte Medium Finish on Pine

TIMBER RIDGE
Shown in: Matte Timber Ridge Finish on Pine

| Size      | 9ft, 12ft, 14ft, 16ft, 18ft, 20ft & 22ft |
|-----------|------------------------------------------|
| Playfield | 20" Solid Maple                          |
| Material  | Pine                                     |
| Finish    | Matte Light, Medium & Dark               |