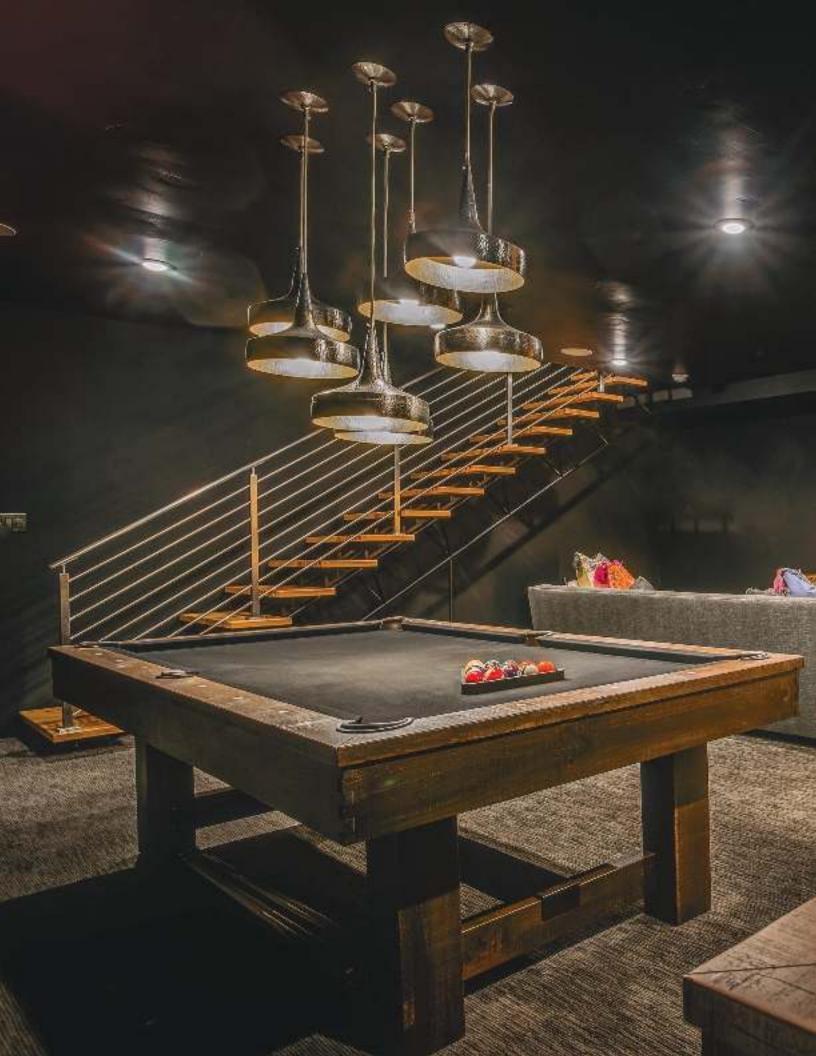

GE
Shown in: Matte Timber Ridge Finish on Pine



| Size      | 9ft, 12ft, 14ft, 16ft, 18ft, 20ft & 22ft |
|-----------|------------------------------------------|
| Playfield | 20" Solid Maple                          |
| Material  | Pine                                     |
| Finish    | Matte Light, Medium & Dark               |



| Size      | 9ft, 12ft, 14ft, 16ft, 18ft, 20ft & 22ft |
|-----------|------------------------------------------|
| Playfield | 20" Solid Maple                          |
| Material  | Pine                                     |
| Finish    | Matte Timber Ridge Finish                |

#### RAILYARD

Shown in: Matte Railyard Finish on Hickory





# TUSTIN Shown in: Matte Weathered Oak Finish on Oak



# YOUNGSTOWN Shown in: Matte Youngstown Finish on Oak

















### LEVEL THE PLAYING FIELD

with the New Accu-Lock ® Playfield Adjustment System

The Accu-Lock® Adjustment System stabilizes the playfield while incorporating the strength of the playfield into the structure of the entire shuffleboard

# ECLIPSE Shown in: Espresso Finish on Maple



Shown in: Heritage Mahogany Finish on Tulipwood







# NOVELTY Shown in: Sienna Finish on Maple with Natural Maple Accents



# PAVILION Shown in: Cinnamon Finish on Tulipwood