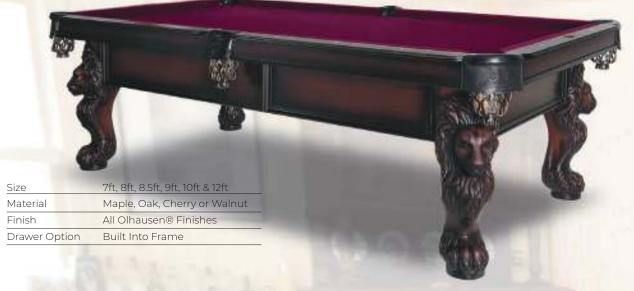

me known in the industry as the "Best in Billiards" and we are very proud of that fact. We offer an endless variety of pool tables, from ornate pieces of furniture to professional tournament quality tables. No matter how they look on the outside, every Olhausen pool table has the same durable, award winning core on the inside...and that is why Olhausen Billiards can provide you with the highest quality pool table on the market and a true lifetime warranty from our family to yours.





























## TUSTIN Shown in: Matte Weathered Oak Finish on Oak



## YOUNGSTOWN Shown in: Matte Youngstown Finish on Oak



© 2019 OLHAUSEN BILLIARD MANUFACTURING 11





## EXCALIBUR Shown in: Traditional Cherry Finish on Maple



## LOUIS XIV Shown in: Matte Butternut Finish on Maple









## ST. LEONE Shown in: Heritage Maple Finish on Maple



## SYMPHONY Shown in: Brandywine Finish on Maple





















The chart below will help you determine the table size that's best for your game room. The 8ft is the most popular size table for the home. The standard cue length is 58"



BLACKHAWK
Shown in: Matte Black Lacquer Finish with Matte Brandywine Ball and Rails on Tulipwood



## CLASSIC Shown in: Traditional Pecan Finish on Tulipwood



## ECLIPSE Shown in: Matte Spring Cherry Finish on Cherry

Drawer Option

Size

Fits Under Frame



Material Finish Drawer Option Built Into Frame



## NASHVILLE Shown in: Traditional Pecan Finish on Tulipwood



## PROVINCIAL Shown in: American Walnut Finish on Oak





## R&R OUTDOORS

LIFE IS BETTER PLAYED OUTSIDE

NOW MANUFACTUR