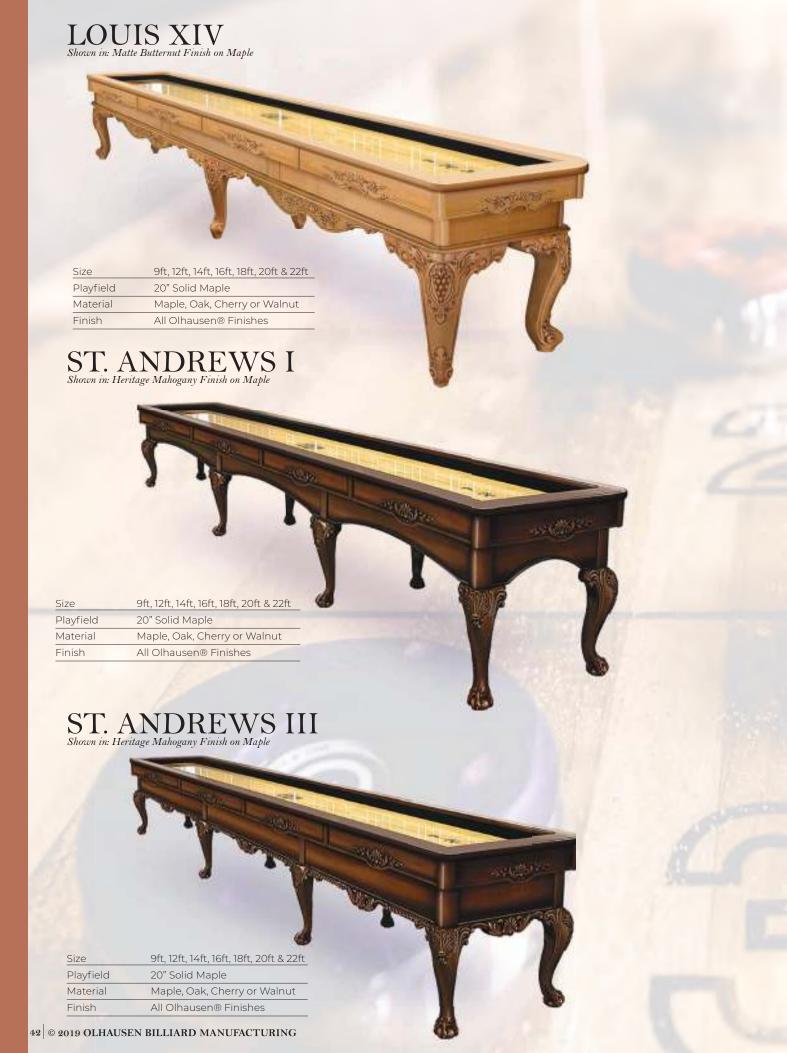

wn in: Matte Timber Ridge Finish on Pine



| Size      | 9ft, 12ft, 14ft, 16ft, 18ft, 20ft & 22ft |
|-----------|------------------------------------------|
| Playfield | 20" Solid Maple                          |
| Material  | Pine                                     |
| Finish    | Matte Light, Medium & Dark               |



| Size      | 9ft, 12ft, 14ft, 16ft, 18ft, 20ft & 22ft |
|-----------|------------------------------------------|
| Playfield | 20" Solid Maple                          |
| Material  | Pine                                     |
| Finish    | Matte Timber Ridge Finish                |

#### RAILYARD

Shown in: Matte Railyard Finish on Hickory





# TUSTIN Shown in: Matte Weathered Oak Finish on Oak



# YOUNGSTOWN Shown in: Matte Youngstown Finish on Oak

















### LEVEL THE PLAYING FIELD

with the New Accu-Lock ® Playfield Adjustment System

The Accu-Lock® Adjustment System stabilizes the playfield while incorporating the strength of the playfield into the structure of the entire shuffleboard

# ECLIPSE Shown in: Espresso Finish on Maple



Shown in: Heritage Mahogany Finish on Tulipwood







# NOVELTY Shown in: Sienna Finish on Maple with Natural Maple Accents



# PAVILION Shown in: Cinnamon Finish on Tulipwood