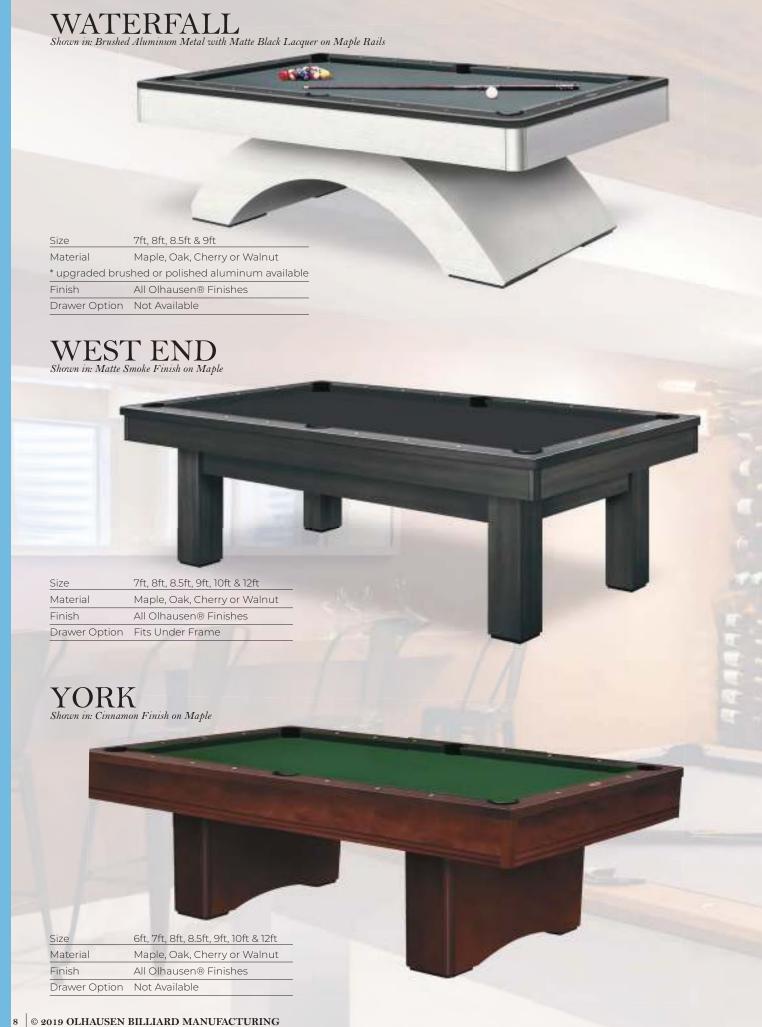

# WATERFALL Shown in: Matte Black Lacquer Finish on Maple with Brushed Aluminum Trim

# WEST END Shown in: Matte Smoke Finish on Maple