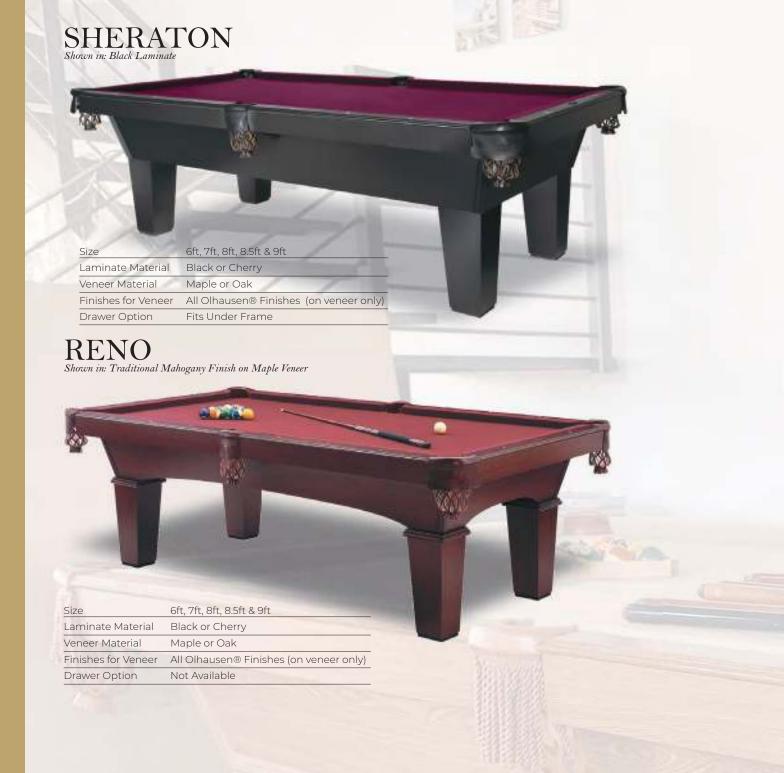

s the most popular size table for the home. The standard cue length is 58"



BLACKHAWK
Shown in: Matte Black Lacquer Finish with Matte Brandywine Ball and Rails on Tulipwood



## CLASSIC Shown in: Traditional Pecan Finish on Tulipwood



## ECLIPSE Shown in: Matte Spring Cherry Finish on Cherry

Drawer Option

Size

Fits Under Frame



Material Finish Drawer Option Built Into Frame



## NASHVILLE Shown in: Traditional Pecan Finish on Tulipwood



## PROVINCIAL Shown in: American Walnut Finish on Oak





## R&R OUTDOORS

LIFE IS BETTER PLAYED OUTSIDE

NOW MANUFACTURED BY

## The Best in Billiarch



## SOUTHERN Shown in: Matte Natural Finish on Hickory



## STRATFORD Shown in: Traditional Pecan Finish on Tulipwood



#### VIRGINIAN

Shown in: Traditional Pecan Finish on Tulipwood







## OLHAUSEN'S LIFETIME WARRANTY

I founded this company with my brother.

I build our pool tables. I stand behind them.

Always have. No exceptions.

Any questions, call me personally.



Amy Olhausen



## WHY WE'RE THE BEST IN BILLIAR

(and why we're able to offer a lifetime warranty!)

#### **ACCU-FAST®**

- Accu-Fast® cushions are the best playing cushions in the business
- We invite you to take the Accu-Fast® Challenge: "JUST PLAY ON IT"

#### PREMIUM SLATE

- The world's finest slate is diamond honed to create the perfect playing surface
- Each piece of slate is rechecked at our factory for flatness and proper bolt-hole locations.



#### **FACTORY PRE-FIT FRAME** CONSTRUCTION

- Built in our factory not in your home
- Pre-leveled and squared for faster, cleaner installation
- Allo