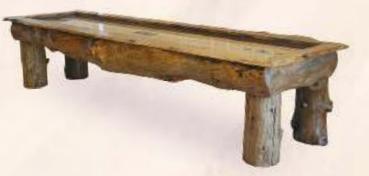

FEATURING THE EXCLUSIVE ACCU-LOCK\*
PLAYFIELD ADJUSTMENT SYSTEM

With Over 50 Years of Experience, Your Peace of Mind is Guaranteed and so is Your Investment







Shown in: Matte Black Lacquer Finish on Maple with Natural Maple Apron Accents and Brushed Aluminum Trim



## LAGUNA Shown in: Cinnamon Finish on Maple







MONARCH
Shown in: Brushed Aluminum Metal with Matte Black Lacquer on Maple Rails



Shown in: Matte Black Lacquer Finish on Maple with Brushed Aluminum Trim



# WATERFALL Shown in: Matte Black Lacquer Finish on Maple with Brushed Aluminum Trim



# WEST END Shown in: Matte Smoke Finish on Maple





# BRECKENRIDGE Shown in: Matte Breckenridge Finish on Pine



PONDEROSA
Shorwn in: Matte Medium Finish on Pine

TIMBER RIDGE
Shown in: Matte Timber Ridge Finish on Pine



| Size      | 9ft, 12ft, 14ft, 16ft, 18ft, 20ft & 22ft |
|-----------|------------------------------------------|
| Playfield | 20" Solid Maple                          |
| Material  | Pine                                     |
| Finish    | Matte Light, Medium & Dark               |



| Size      | 9ft, 12ft, 14ft, 16ft, 18ft, 20ft & 22ft |
|-----------|------------------------------------------|
| Playfield | 20" Solid Maple                          |
| Material  | Pine                                     |
| Finish    | Matte Timber Ridge Finish                |

#### RAILYARD

Shown in: Matte Railyard Finish on Hickory





# TUSTIN Shown in: Matte Weathered Oak Finish on Oak



# YOUNGSTOWN Shown in: Matte Youngstown Finish on Oak

















### LEVEL THE PLAYING FIELD

with