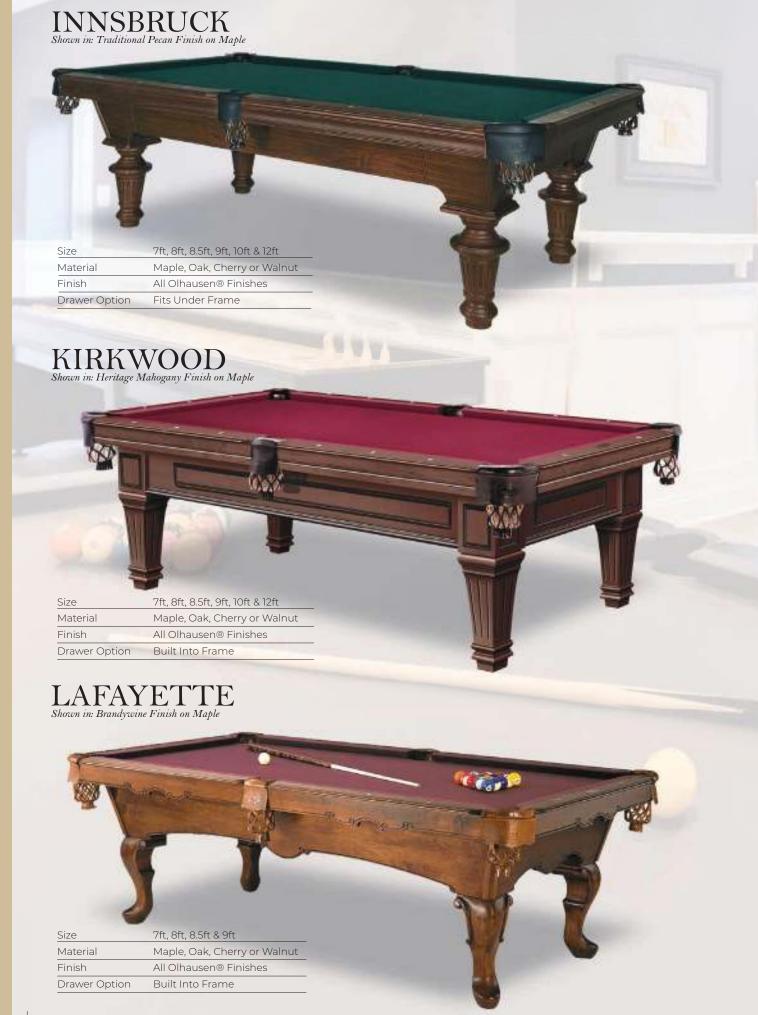

## TUSTIN Shown in: Matte Weathered Oak Finish on Oak

## YOUNGSTOWN Shown in: Matte Youngstown Finish on Oak

© 2019 OLHAUSEN BILLIARD MANUFACTURING 11