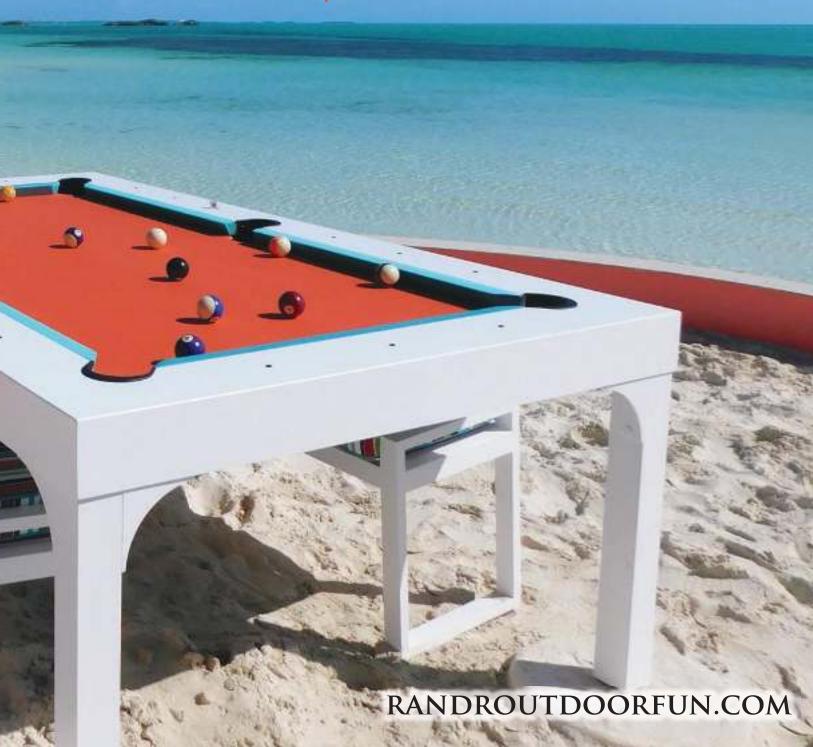

Maple Finish on Maple



## SYMPHONY Shown in: Brandywine Finish on Maple





















The chart below will help you determine the table size that's best for your game room. The 8ft is the most popular size table for the home. The standard cue length is 58"



BLACKHAWK
Shown in: Matte Black Lacquer Finish with Matte Brandywine Ball and Rails on Tulipwood



## CLASSIC Shown in: Traditional Pecan Finish on Tulipwood



## ECLIPSE Shown in: Matte Spring Cherry Finish on Cherry

Drawer Option

Size

Fits Under Frame



Material Finish Drawer Option Built Into Frame



## NASHVILLE Shown in: Traditional Pecan Finish on Tulipwood



## PROVINCIAL Shown in: American Walnut Finish on Oak





## R&R OUTDOORS

LIFE IS BETTER PLAYED OUTSIDE

NOW MANUFACTURED BY

## The Best in Billiarch



## SOUTHERN Shown in: Matte Natural Finish on Hickory



## STRATFORD Shown in: Traditional Pecan Finish on Tulipwood



#### VIRGINIAN

Shown in: Traditional Pecan Finish on Tulipwood







## OLHAUSEN'S LIFETIME WARRANTY

I founded this company with my brother.

I build our pool tables. I stand behind them.

Always have. No exceptions.

Any questions, call me personally.



Amy Olhausen



## WHY WE'RE THE BEST IN BILLIAR

(and why we're able to offer a lifetime warranty!)

#### **ACCU-FAST®**

- Accu-Fast® cushions are the best playing cushions in the business
- We invite you to take the Accu-Fast® Challenge: "JUST PLAY ON IT"

#### PREMIUM SLATE

- The world's finest slate is diamond honed to create the perfect playing surface
- Each piece of slate is rechecked at our factory for fl