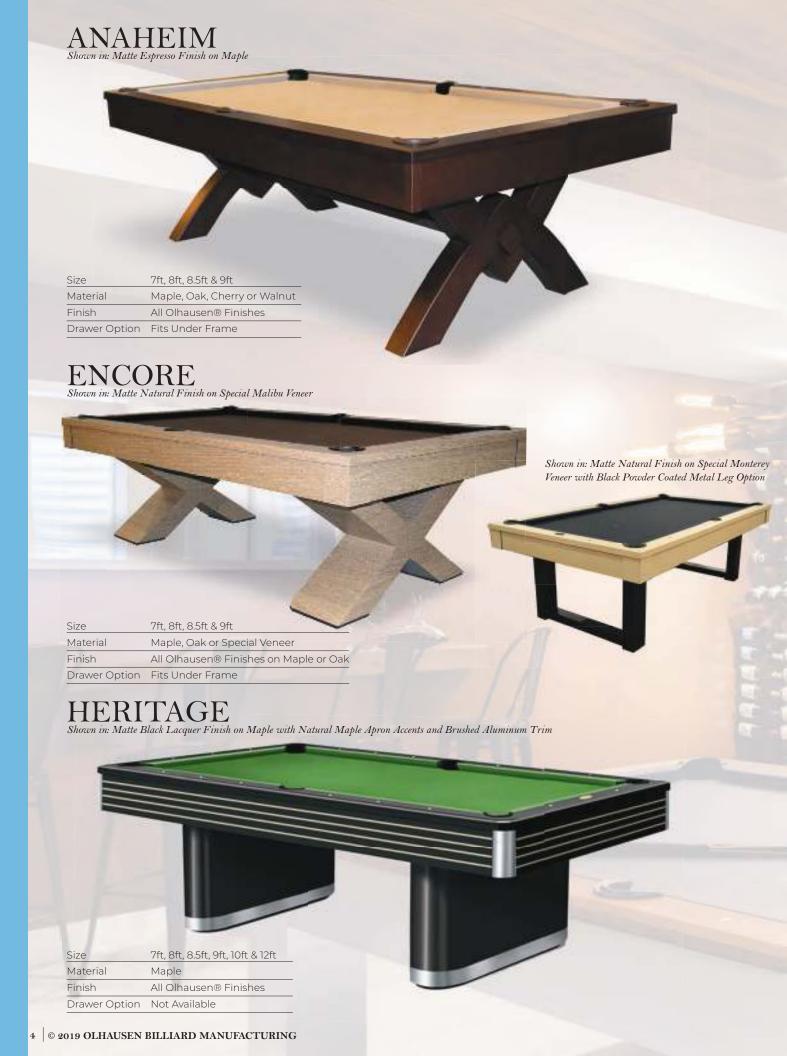

## TUSTIN Shown in: Matte Weathered Oak Finish on Oak

## YOUNGSTOWN Shown in: Matte Youngstown Finish on Oak

© 2019 OLHAUSEN BILLIARD MANUFACTURING 11