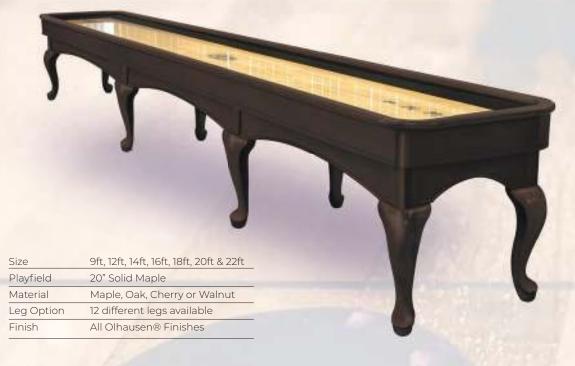

## TUSTIN Shown in: Matte Weathered Oak Finish on Oak

# TUSTIN Shown in: Matte Weathered Oak Finish on Oak