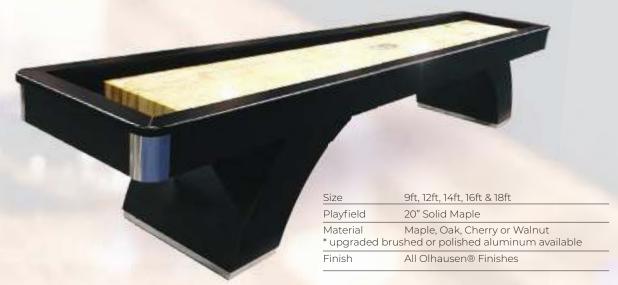

# WATERFALL Shown in: Matte Black Lacquer Finish on Maple with Brushed Aluminum Trim

# WEST END Shown in: Matte Smoke Finish on Maple