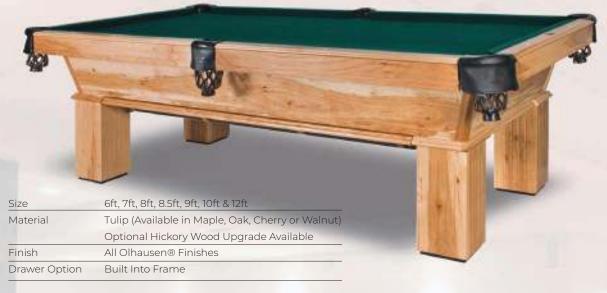

## CLASSIC Shown in: Traditional Pecan Finish on Tulipwood

## NASHVILLE Shown in: Traditional Pecan Finish on Tulipwood

## STRATFORD Shown in: Traditional Pecan Finish on Tulipwood

#### VIRGINIAN

Shown in: Traditional Pecan Finish on Tulipwood