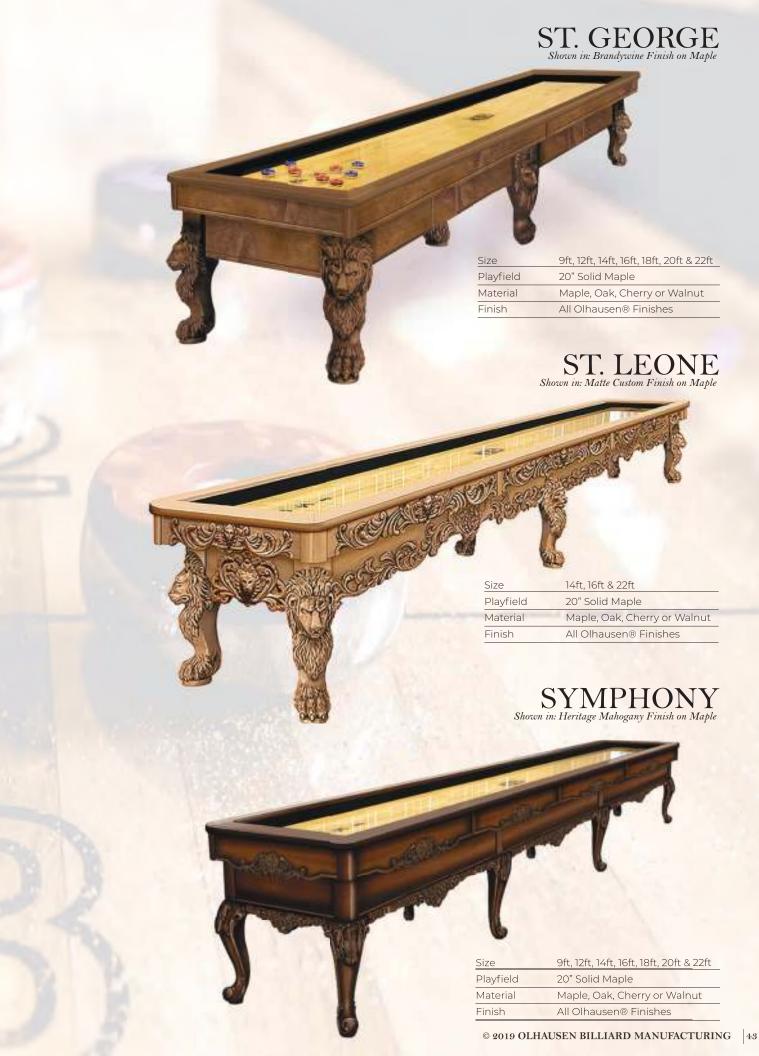

## ST. LEONE Shown in: Heritage Maple Finish on Maple

## SYMPHONY Shown in: Brandywine Finish on Maple

The chart below will help you determine the table size that's best for your game room. The 8ft is the most popular size table for the home. The standard cue length is 58"