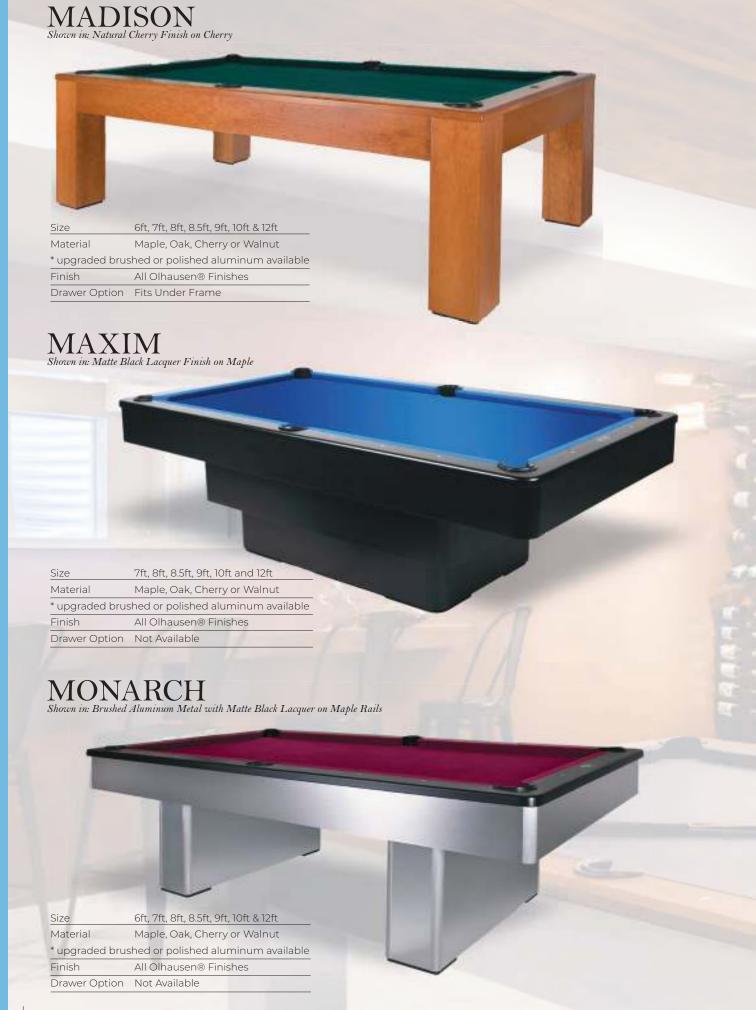

e latest technology, Olhausen is building pool tables using methods that are best for our customers and best for the environment.

Since 1972, Olhausen has manufactured more than 500,000 pool tables using "American Made" craftsmanship in the design and construction of these tables. Our tables have become known in the industry as the "Best in Billiards" and we are very proud of that fact. We offer an endless variety of pool tables, from ornate pieces of furniture to professional tournament quality tables. No matter how they look on the outside, every Olhausen pool table has the same durable, award winning core on the inside...and that is why Olhausen Billiards can provide you with the highest quality pool table on the market and a true lifetime warranty from our family to yours.





























## TUSTIN Shown in: Matte Weathered Oak Finish on Oak



## YOUNGSTOWN Shown in: Matte Youngstown Finish on Oak



© 2019 OLHAUSEN BILLIARD MANUFACTURING 11





## EXCALIBUR Shown in: Traditional Cherry Finish on Maple



## LOUIS XIV Shown in: Matte Butternut Finish on Maple









## ST. LEONE Shown in: Heritage Maple Finish on Maple



## SYMPHONY Shown in: Brandywine Finish on Maple





















The chart below will help you determine the table size that's best for your game room. The 8ft is the most popular size table for the home. The standard cue length is 58"



BLACKHAWK
Shown in: Matte Black Lacquer Finish with Matte Brandywine Ball and Rails on Tulipwood



## CLASSIC Shown in: Traditional Pecan Finish on Tulipwood



## ECLIPSE Shown in: Matte Sprin