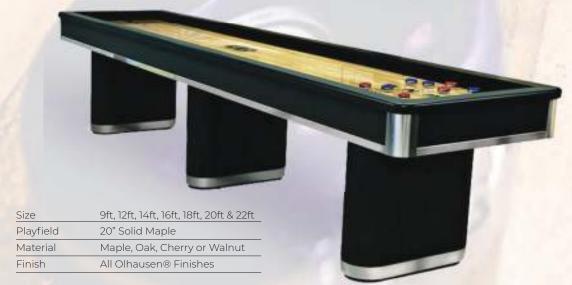

## OLHAUSEN SHUFFLEBOARD TABLES

FEATURING THE EXCLUSIVE ACCU-LOCK\*
PLAYFIELD ADJUSTMENT SYSTEM

With Over 50 Years of Experience, Your Peace of Mind is Guaranteed and so is Your Investment

Shown in: Matte Black Lacquer Finish on Maple with Natural Maple Apron Accents and Brushed Aluminum Trim

## LAGUNA Shown in: Cinnamon Finish on Maple

MONARCH
Shown in: Brushed Aluminum Metal with Matte Black Lacquer on Maple Rails

Shown in: Matte Black Lacquer Finish on Maple with Brushed Aluminum Trim