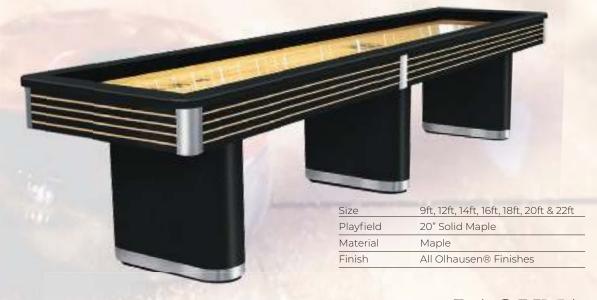

## OLHAUSEN SHUFFLEBOARD TABLES

FEATURING THE EXCLUSIVE ACCU-LOCK\*
PLAYFIELD ADJUSTMENT SYSTEM

With Over 50 Years of Experience, Your Peace of Mind is Guaranteed and so is Your Investment

Shown in: Matte Black Lacquer Finish on Maple with Natural Maple Apron Accents and Brushed Aluminum Trim