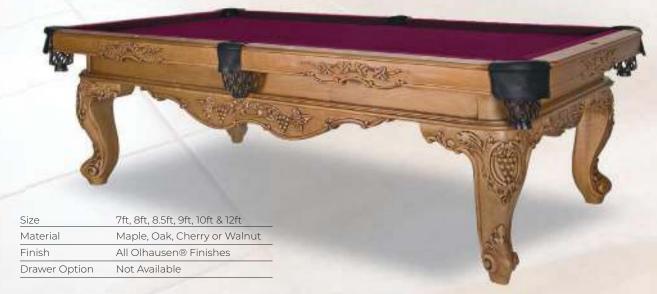

e become known in the industry as the "Best in Billiards" and we are very proud of that fact. We offer an endless variety of pool tables, from ornate pieces of furniture to professional tournament quality tables. No matter how they look on the outside, every Olhausen pool table has the same durable, award winning core on the inside...and that is why Olhausen Billiards can provide you with the highest quality pool table on the market and a true lifetime warranty from our family to yours.





























## TUSTIN Shown in: Matte Weathered Oak Finish on Oak



## YOUNGSTOWN Shown in: Matte Youngstown Finish on Oak



© 2019 OLHAUSEN BILLIARD MANUFACTURING 11





## EXCALIBUR Shown in: Traditional Cherry Finish on Maple



## LOUIS XIV Shown in: Matte Butternut Finish on Maple









## ST. LEONE Shown in: Heritage Maple Finish on Maple



## SYMPHONY Shown in: Brandywine Finish on Maple





















The chart below will help you determine the table size that's best for your game room. The 8ft is the most popular size table for the home. The standard cue length is 58"



BLACKHAWK
Shown in: Matte Black Lacquer Finish with Matte Brandywine Ball and Rails on Tulipwood



## CLASSIC Shown in: Traditional Pecan Finish on Tulipwood



## ECLIPSE Shown in: Matte Spring Cherry Finish on Cherry

Drawer Option

Size

Fits Under Frame



Material Finish Drawer Option Built Into Frame



## NASHVILLE Shown in: Traditional Pecan Finish on Tulipwood



## PROVINCIAL Shown in: American Walnut Finish on Oak





## R&R OUTDOORS

LIFE IS BETTER PLAYED OUTSIDE

NOW MANU