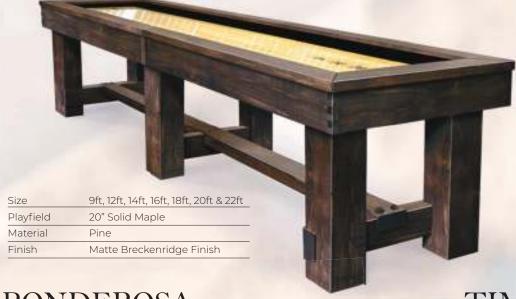

# BRECKENRIDGE Shown in: Matte Breckenridge Finish on Pine

PONDEROSA
Shorwn in: Matte Medium Finish on Pine

TIMBER RIDGE
Shown in: Matte Timber Ridge Finish on Pine

| Size      | 9ft, 12ft, 14ft, 16ft, 18ft, 20ft & 22ft |
|-----------|------------------------------------------|
| Playfield | 20" Solid Maple                          |
| Material  | Pine                                     |
| Finish    | Matte Light, Medium & Dark               |