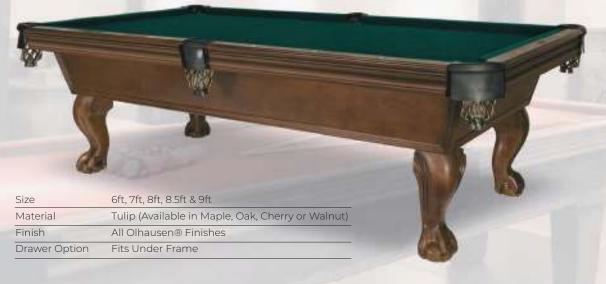

you determine the table size that's best for your game room. The 8ft is the most popular size table for the home. The standard cue length is 58"



BLACKHAWK
Shown in: Matte Black Lacquer Finish with Matte Brandywine Ball and Rails on Tulipwood



## CLASSIC Shown in: Traditional Pecan Finish on Tulipwood



## ECLIPSE Shown in: Matte Spring Cherry Finish on Cherry

Drawer Option

Size

Fits Under Frame



Material Finish Drawer Option Built Into Frame



## NASHVILLE Shown in: Traditional Pecan Finish on Tulipwood



## PROVINCIAL Shown in: American Walnut Finish on Oak





## R&R OUTDOORS

LIFE IS BETTER PLAYED OUTSIDE

NOW MANUFACTURED BY

## The Best in Billiarch



## SOUTHERN Shown in: Matte Natural Finish on Hickory



## STRATFORD Shown in: Traditional Pecan Finish on Tulipwood



#### VIRGINIAN

Shown in: Traditional Pecan Finish on Tulipwood







## OLHAUSEN'S LIFETIME WARRANTY

I founded this company with my brother.

I build our pool tables. I stand behind them.

Always have. No exceptions.

Any questions, call me personally.



Amy Olhausen



## WHY WE'RE THE BEST IN BILLIAR

(and why we're able to offer a lifetime warranty!)

#### **ACCU-FAST®**

- Accu-Fast® cushions are the best playing cushions in the business
- We invite you to take the Accu-Fast® Challenge: "JUST PLAY ON IT"

#### PREMIUM SLATE

- The world's finest slate is diamond honed to create the perfect playing surface
- Each piece of slate is rechecked at our factory for flatness and proper bolt-hole locations.



#### **FACTORY PRE-FIT FRAME** CONSTRUCTION

- Built in our factory not in your