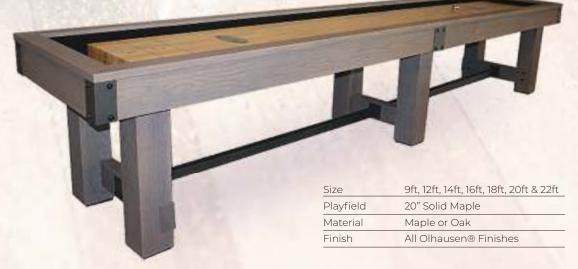

# TUSTIN Shown in: Matte Weathered Oak Finish on Oak

# YOUNGSTOWN Shown in: Matte Youngstown Finish on Oak