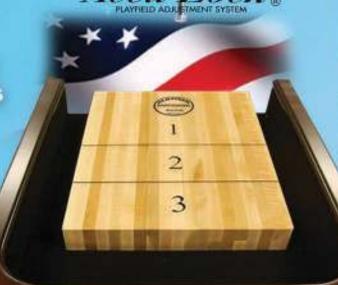

### Exclusive Accu-Lock Leveling System

Ensures perfect level and eliminates time consuming re-adjustments associated with conventional adjusters

Multiple Leg Options -We have leg designs that will fit in any room decor

Cross Brace
Construction Added rigidity to ensure table stability

Custom Graphics Available -

Have your playfield personalized with your own costom logo

American Made -Not only assembled in our factory, but designed, engineered and built in the USA

### LEVEL THE PLAYING FIELD

with the New Accu-Lock ® Playfield Adjustment System

The Accu-Lock® Adjustment System stabilizes the playfield while incorporating the strength of the playfield into the structure of the entire shuffleboard