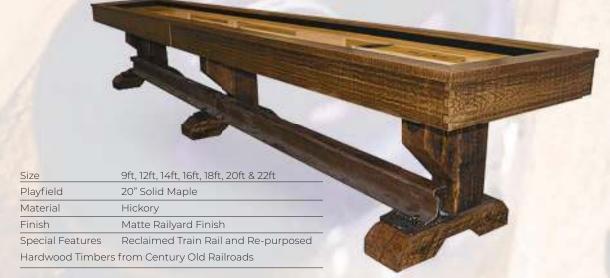

CKENRIDGE Shown in: Matte Breckenridge Finish on Pine



PONDEROSA
Shorwn in: Matte Medium Finish on Pine

TIMBER RIDGE
Shown in: Matte Timber Ridge Finish on Pine



| Size      | 9ft, 12ft, 14ft, 16ft, 18ft, 20ft & 22ft |
|-----------|------------------------------------------|
| Playfield | 20" Solid Maple                          |
| Material  | Pine                                     |
| Finish    | Matte Light, Medium & Dark               |



| Size      | 9ft, 12ft, 14ft, 16ft, 18ft, 20ft & 22ft |
|-----------|------------------------------------------|
| Playfield | 20" Solid Maple                          |
| Material  | Pine                                     |
| Finish    | Matte Timber Ridge Finish                |

#### RAILYARD

Shown in: Matte Railyard Finish on Hickory





# TUSTIN Shown in: Matte Weathered Oak Finish on Oak



# YOUNGSTOWN Shown in: Matte Youngstown Finish on Oak

















### LEVEL THE PLAYING FIELD

with the New Accu-Lock ® Playfield Adjustment System

The Accu-Lock® Adjustment System stabilizes the playfield while incorporating the strength of the playfield into the structure of the entire shuffleboard

# ECLIPSE Shown in: Espresso Finish on Maple



Shown in: Heritage Mahogany Finish on Tulipwood







# NOVELTY Shown in: Sienna Finish on Maple with Natural Maple Accents



# PAVILION Shown in: Cinnamon Finish on Tulipwood