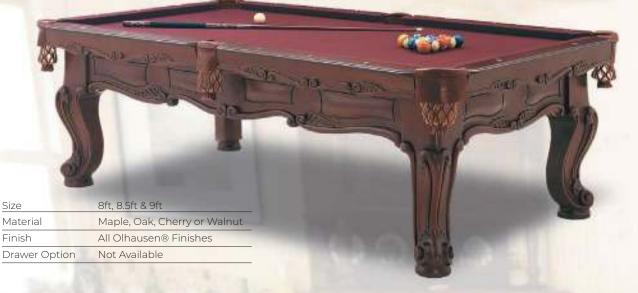

500,000 pool tables using "American Made" craftsmanship in the design and construction of these tables. Our tables have become known in the industry as the "Best in Billiards" and we are very proud of that fact. We offer an endless variety of pool tables, from ornate pieces of furniture to professional tournament quality tables. No matter how they look on the outside, every Olhausen pool table has the same durable, award winning core on the inside...and that is why Olhausen Billiards can provide you with the highest quality pool table on the market and a true lifetime warranty from our family to yours.





























## TUSTIN Shown in: Matte Weathered Oak Finish on Oak



## YOUNGSTOWN Shown in: Matte Youngstown Finish on Oak



© 2019 OLHAUSEN BILLIARD MANUFACTURING 11





## EXCALIBUR Shown in: Traditional Cherry Finish on Maple



## LOUIS XIV Shown in: Matte Butternut Finish on Maple









## ST. LEONE Shown in: Heritage Maple Finish on Maple



## SYMPHONY Shown in: Brandywine Finish on Maple





















The chart below will help you determine the table size that's best for your game room. The 8ft is the most popular size table for the home. The standard cue length is 58"



BLACKHAWK
Shown in: Matte Black Lacquer Finish with Matte Brandywine Ball and Rails on Tulipwood



## CLASSIC Shown in: Traditional Pecan Finish on Tulipwood



## ECLIPSE Shown in: Matte Spring Cherry Finish on Cherry

Drawer Option

Size

Fits Under Frame



Material Finish Drawer Option Built Into Frame



## NASHVILLE Shown in: Traditional Pecan Finish on Tulipwood