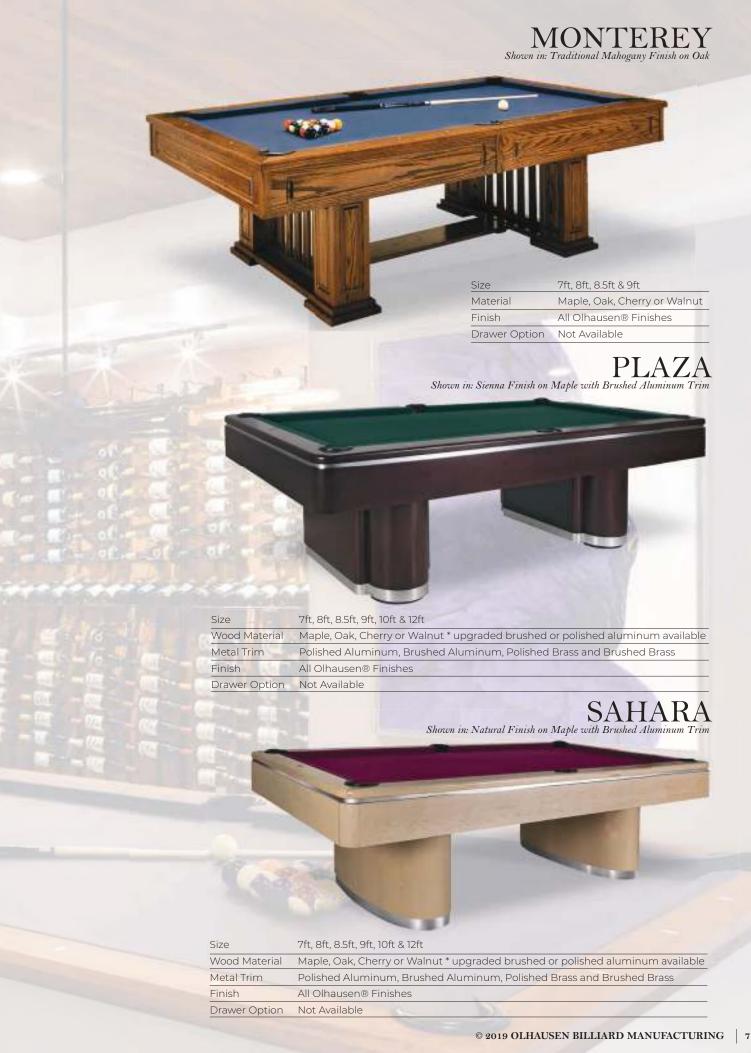

latest technology, Olhausen is building pool tables using methods that are best for our customers and best for the environment.

Since 1972, Olhausen has manufactured more than 500,000 pool tables using "American Made" craftsmanship in the design and construction of these tables. Our tables have become known in the industry as the "Best in Billiards" and we are very proud of that fact. We offer an endless variety of pool tables, from ornate pieces of furniture to professional tournament quality tables. No matter how they look on the outside, every Olhausen pool table has the same durable, award winning core on the inside...and that is why Olhausen Billiards can provide you with the highest quality pool table on the market and a true lifetime warranty from our family to yours.





























## TUSTIN Shown in: Matte Weathered Oak Finish on Oak



## YOUNGSTOWN Shown in: Matte Youngstown Finish on Oak



© 2019 OLHAUSEN BILLIARD MANUFACTURING 11





## EXCALIBUR Shown in: Traditional Cherry Finish on Maple



## LOUIS XIV Shown in: Matte Butternut Finish on Maple









## ST. LEONE Shown in: Heritage Maple Finish on Maple



## SYMPHONY Shown in: Brandywine Finish on Maple





















The chart below will help you determine the table size that's best for your game room. The 8ft is the most popular size table for the home. The standard cue length is 58"



BLACKHAWK
Shown in: Matte Black Lacquer Finish with Matte Brandywine Ball and Rails on Tulipwood



## CLASSIC Shown in: Traditional Pecan Finish on Tulipwood



## ECLIPSE Shown in: Matte Spring