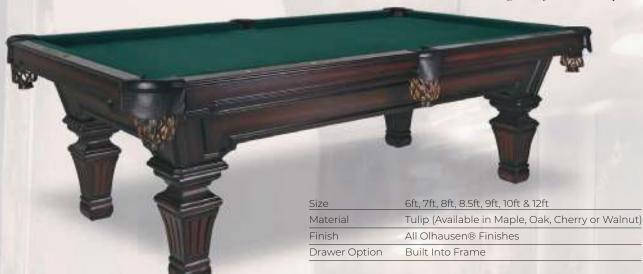

## NASHVILLE Shown in: Traditional Pecan Finish on Tulipwood

## CLASSIC Shown in: Traditional Pecan Finish on Tulipwood

## STRATFORD Shown in: Traditional Pecan Finish on Tulipwood