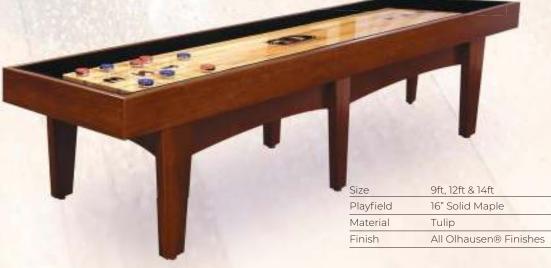

le                          |
| Material  | Pine                                     |
| Finish    | Matte Timber Ridge Finish                |

#### RAILYARD

Shown in: Matte Railyard Finish on Hickory





# TUSTIN Shown in: Matte Weathered Oak Finish on Oak



# YOUNGSTOWN Shown in: Matte Youngstown Finish on Oak

















### LEVEL THE PLAYING FIELD

with the New Accu-Lock ® Playfield Adjustment System

The Accu-Lock® Adjustment System stabilizes the playfield while incorporating the strength of the playfield into the structure of the entire shuffleboard

# ECLIPSE Shown in: Espresso Finish on Maple



Shown in: Heritage Mahogany Finish on Tulipwood







# NOVELTY Shown in: Sienna Finish on Maple with Natural Maple Accents



# PAVILION Shown in: Cinnamon Finish on Tulipwood