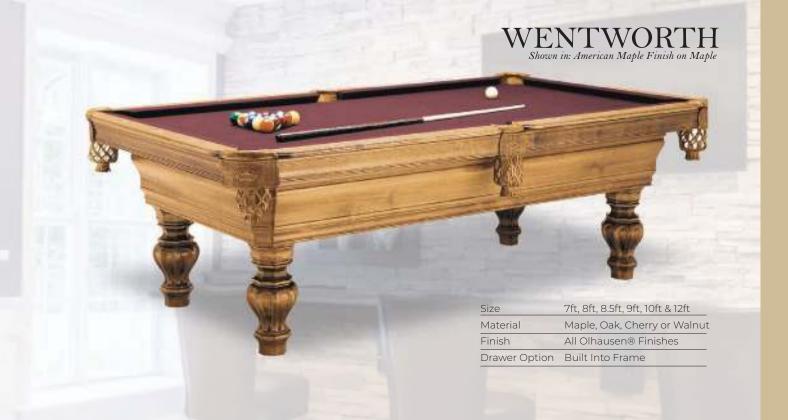

## SYMPHONY Shown in: Brandywine Finish on Maple

The chart below will help you determine the table size that's best for your game room. The 8ft is the most popular size table for the home. The standard cue length is 58"