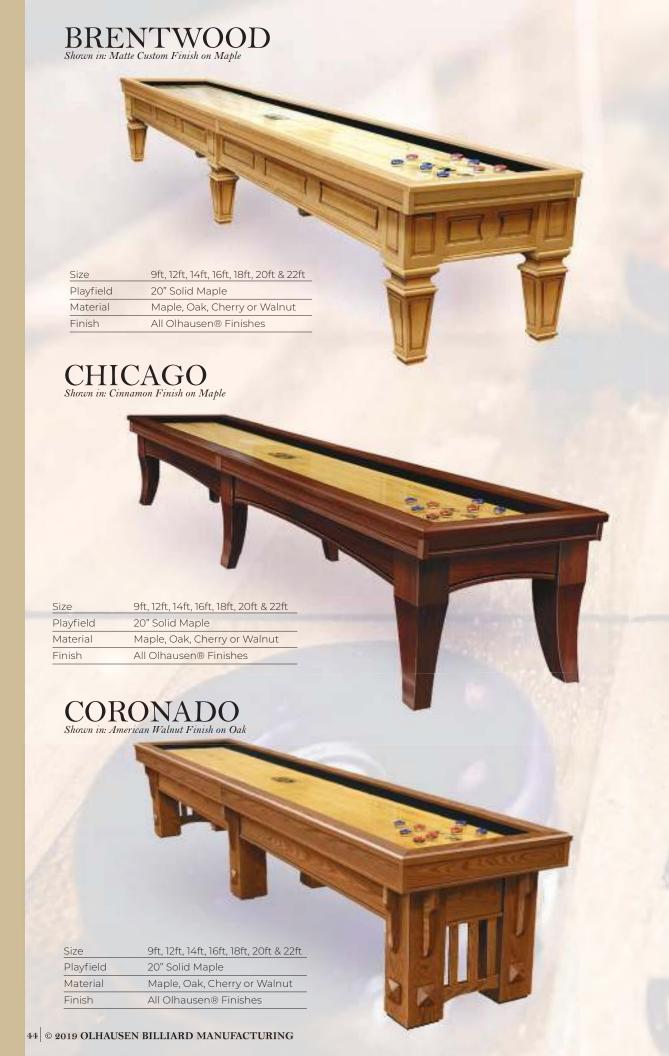

n: Matte Timber Ridge Finish on Pine



| Size      | 9ft, 12ft, 14ft, 16ft, 18ft, 20ft & 22ft |
|-----------|------------------------------------------|
| Playfield | 20" Solid Maple                          |
| Material  | Pine                                     |
| Finish    | Matte Light, Medium & Dark               |



| Size      | 9ft, 12ft, 14ft, 16ft, 18ft, 20ft & 22ft |
|-----------|------------------------------------------|
| Playfield | 20" Solid Maple                          |
| Material  | Pine                                     |
| Finish    | Matte Timber Ridge Finish                |

#### RAILYARD

Shown in: Matte Railyard Finish on Hickory





# TUSTIN Shown in: Matte Weathered Oak Finish on Oak



# YOUNGSTOWN Shown in: Matte Youngstown Finish on Oak

















### LEVEL THE PLAYING FIELD

with the New Accu-Lock ® Playfield Adjustment System

The Accu-Lock® Adjustment System stabilizes the playfield while incorporating the strength of the playfield into the structure of the entire shuffleboard

# ECLIPSE Shown in: Espresso Finish on Maple



Shown in: Heritage Mahogany Finish on Tulipwood







# NOVELTY Shown in: Sienna Finish on Maple with Natural Maple Accents



# PAVILION Shown in: Cinnamon Finish on Tulipwood