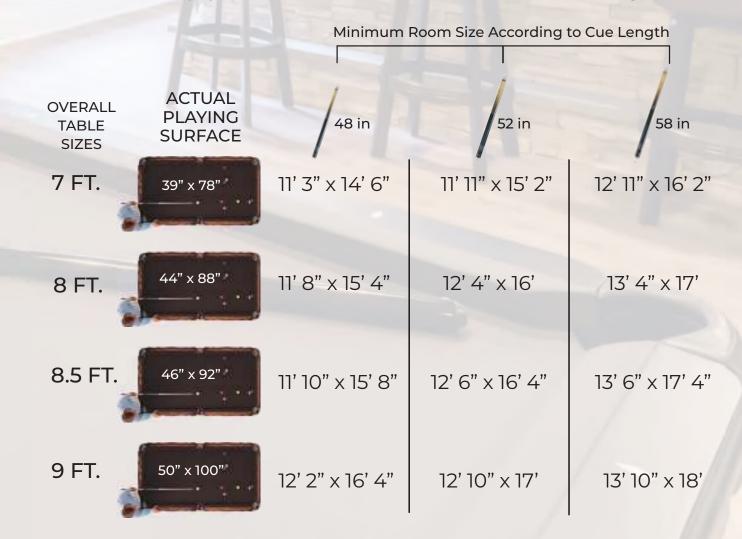

## SYMPHONY Shown in: Brandywine Finish on Maple

The chart below will help you determine the table size that's best for your game room. The 8ft is the most popular size table for the home. The standard cue length is 58"