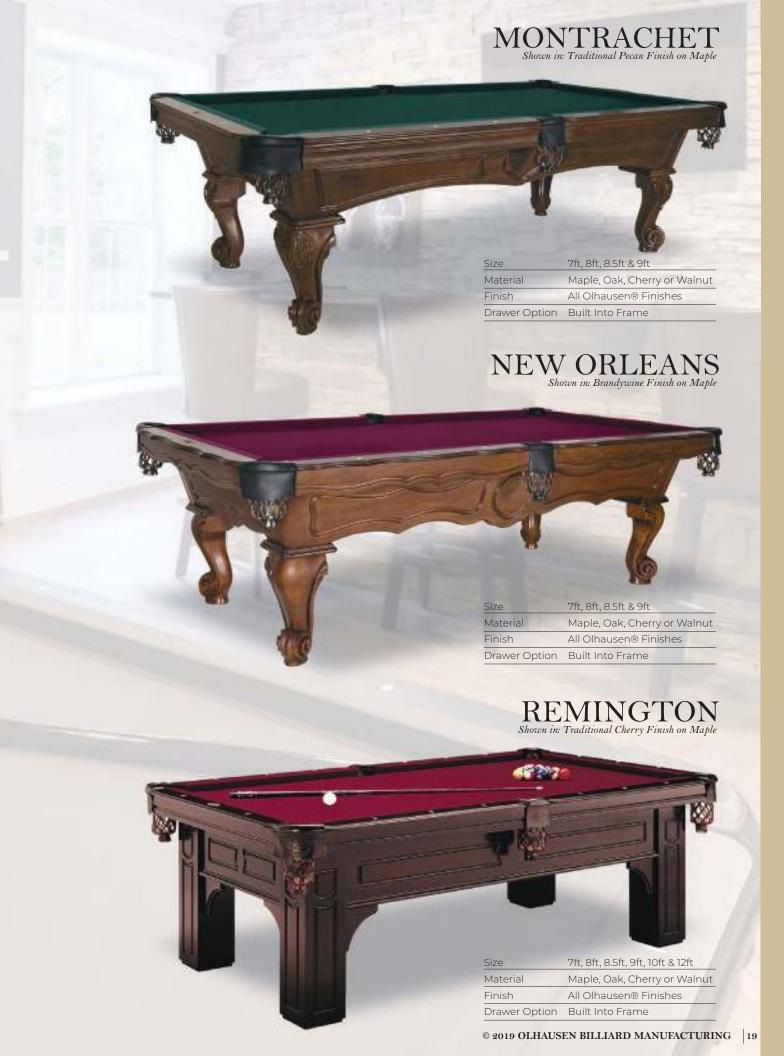

## EXCALIBUR Shown in: Traditional Cherry Finish on Maple

## LOUIS XIV Shown in: Matte Butternut Finish on Maple

## ST. LEONE Shown in: Heritage Maple Finish on Maple