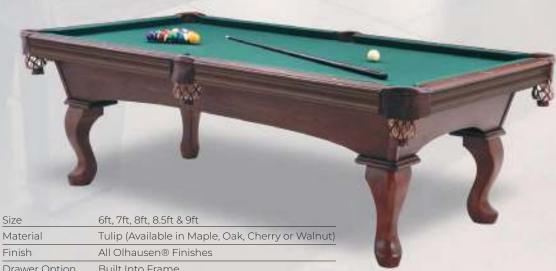

n Oak



## YOUNGSTOWN Shown in: Matte Youngstown Finish on Oak



© 2019 OLHAUSEN BILLIARD MANUFACTURING 11





## EXCALIBUR Shown in: Traditional Cherry Finish on Maple



## LOUIS XIV Shown in: Matte Butternut Finish on Maple









## ST. LEONE Shown in: Heritage Maple Finish on Maple



## SYMPHONY Shown in: Brandywine Finish on Maple





















The chart below will help you determine the table size that's best for your game room. The 8ft is the most popular size table for the home. The standard cue length is 58"



BLACKHAWK
Shown in: Matte Black Lacquer Finish with Matte Brandywine Ball and Rails on Tulipwood



## CLASSIC Shown in: Traditional Pecan Finish on Tulipwood



## ECLIPSE Shown in: Matte Spring Cherry Finish on Cherry

Drawer Option

Size

Fits Under Frame



Material Finish Drawer Option Built Into Frame



## NASHVILLE Shown in: Traditional Pecan Finish on Tulipwood



## PROVINCIAL Shown in: American Walnut Finish on Oak





## R&R OUTDOORS

LIFE IS BETTER PLAYED OUTSIDE

NOW MANUFACTURED BY

## The Best in Billiarch



## SOUTHERN Shown in: Matte Natural Finish on Hickory



## STRATFORD Shown in: Traditional Pecan Finish on Tulipwood



#### VIRGINIAN

Shown in: Traditional Pecan Finish on Tulipwood







## OLHAUSEN'S LIFETIME WARRANTY

I founded this company with my brother.

I build our pool tables. I stand behind them.

Always have. No exceptions.

Any questions, call me personally.



Amy Olhausen



## WHY WE'RE THE BEST IN BILLIAR

(and why we're able to offer a lifetime warranty!)

#### **ACCU-FAST®**

- Accu-Fast® cushions are