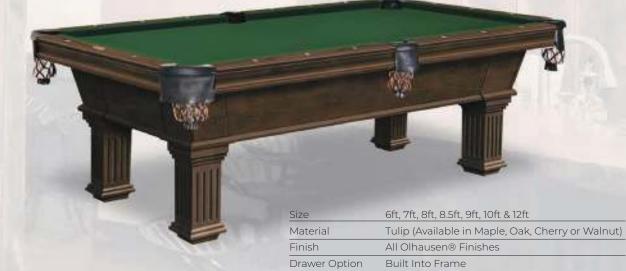

## EXCALIBUR Shown in: Traditional Cherry Finish on Maple



## LOUIS XIV Shown in: Matte Butternut Finish on Maple









## ST. LEONE Shown in: Heritage Maple Finish on Maple



## SYMPHONY Shown in: Brandywine Finish on Maple





















The chart below will help you determine the table size that's best for your game room. The 8ft is the most popular size table for the home. The standard cue length is 58"



BLACKHAWK
Shown in: Matte Black Lacquer Finish with Matte Brandywine Ball and Rails on Tulipwood



## CLASSIC Shown in: Traditional Pecan Finish on Tulipwood



## ECLIPSE Shown in: Matte Spring Cherry Finish on Cherry

Drawer Option

Size

Fits Under Frame



Material Finish Drawer Option Built Into Frame



## NASHVILLE Shown in: Traditional Pecan Finish on Tulipwood



## PROVINCIAL Shown in: American Walnut Finish on Oak





## R&R OUTDOORS

LIFE IS BETTER PLAYED OUTSIDE

NOW MANUFACTURED BY

## The Best in Billiarch



## SOUTHERN Shown in: Matte Natural Finish on Hickory



## STRATFORD Shown in: Traditional Pecan Finish on Tulipwood



#### VIRGINIAN

Shown in: Traditional Pecan Finish on Tulipwood







## OLHAUSEN'S LIFETIME WARRANTY

I founded this company with my brother.

I build our pool tables. I stand behind them.

Always have. No exceptions.

Any questions, call me personally.



Amy Olhausen



## WHY WE'RE THE BEST IN BILLIAR

(and why we're able to offer a lifetime warranty!)

#### **ACCU-FAST®**

- Accu-Fast® cushions are the best playing cushions in the business
- We invite you to take the Accu-Fast® Challenge: "JUST PLAY ON IT"

##