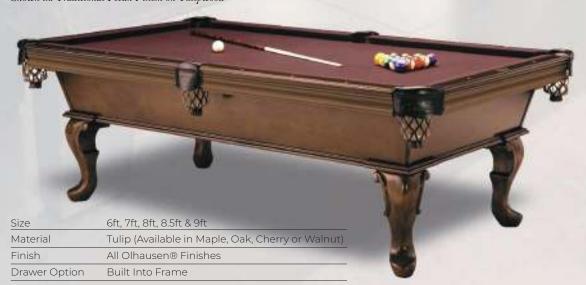

## CLASSIC Shown in: Traditional Pecan Finish on Tulipwood

## NASHVILLE Shown in: Traditional Pecan Finish on Tulipwood

## STRATFORD Shown in: Traditional Pecan Finish on Tulipwood

#### VIRGINIAN

Shown in: Traditional Pecan Finish on Tulipwood