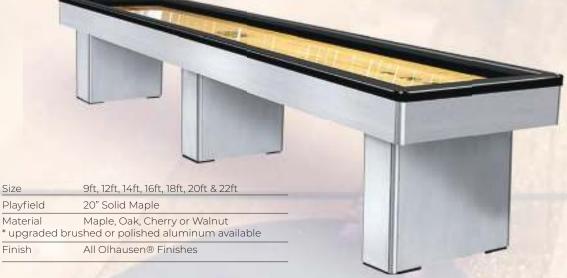

h conventional adjusters





Multiple Leg Options -We have leg designs that will fit in any room decor

Cross Brace
Construction Added rigidity to ensure table stability

Custom Graphics Available -

Have your playfield personalized with your own costom logo

American Made -Not only assembled in our factory, but designed, engineered and built in the USA

## OLHAUSEN SHUFFLEBOARD TABLES



FEATURING THE EXCLUSIVE ACCU-LOCK\*
PLAYFIELD ADJUSTMENT SYSTEM

With Over 50 Years of Experience, Your Peace of Mind is Guaranteed and so is Your Investment







Shown in: Matte Black Lacquer Finish on Maple with Natural Maple Apron Accents and Brushed Aluminum Trim



## LAGUNA Shown in: Cinnamon Finish on Maple







MONARCH
Shown in: Brushed Aluminum Metal with Matte Black Lacquer on Maple Rails



Shown in: Matte Black Lacquer Finish on Maple with Brushed Aluminum Trim



# WATERFALL Shown in: Matte Black Lacquer Finish on Maple with Brushed Aluminum Trim



# WEST END Shown in: Matte Smoke Finish on Maple





# BRECKENRIDGE Shown in: Matte Breckenridge Finish on Pine



PONDEROSA
Shorwn in: Matte Medium Finish on Pine

TIMBER RIDGE
Shown in: Matte Timber Ridge Finish on Pine



| Size      | 9ft, 12ft, 14ft, 16ft, 18ft, 20ft & 22ft |
|-----------|------------------------------------------|
| Playfield | 20" Solid Maple                          |
| Material  | Pine                                     |
| Finish    | Matte Light, Medium & Dark               |



| Size      | 9ft, 12ft, 14ft, 16ft, 18ft, 20ft & 22ft |
|-----------|------------------------------------------|
| Play