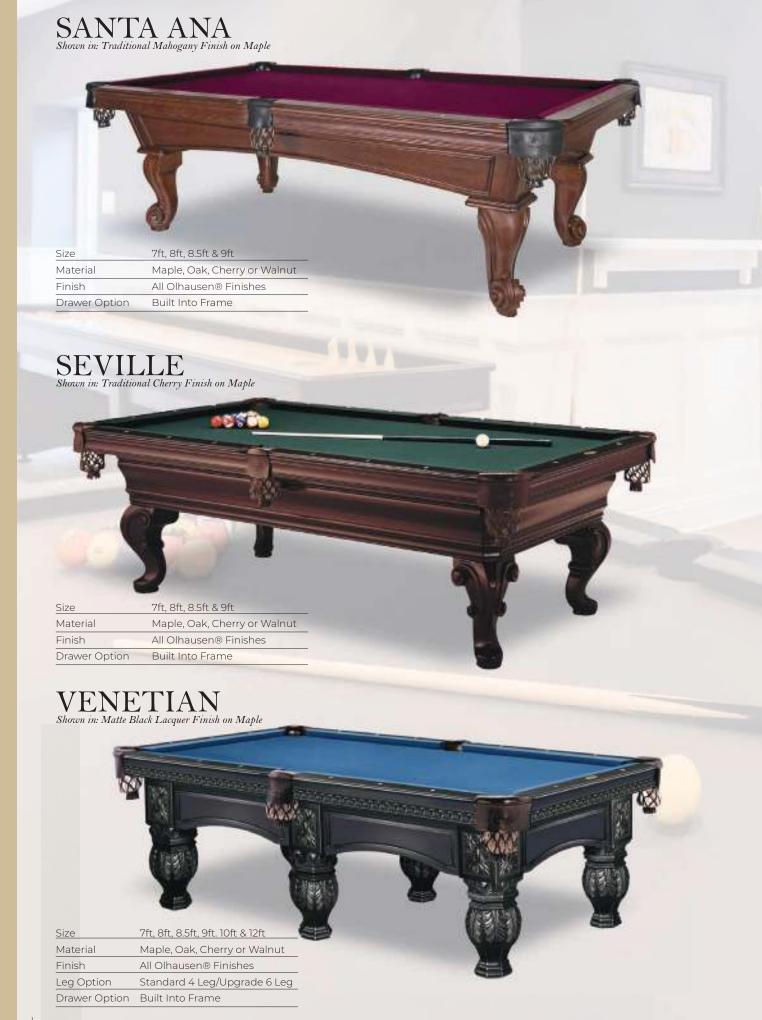

## SOUTHERN Shown in: Matte Natural Finish on Hickory

## STRATFORD Shown in: Traditional Pecan Finish on Tulipwood

#### VIRGINIAN

Shown in: Traditional Pecan Finish on Tulipwood