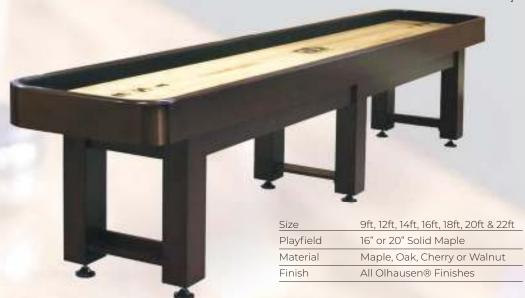

ft, 12ft, 14ft, 16ft, 18ft, 20ft & 22ft |
|-----------|------------------------------------------|
| Playfield | 20" Solid Maple                          |
| Material  | Pine                                     |
| Finish    | Matte Timber Ridge Finish                |

#### RAILYARD

Shown in: Matte Railyard Finish on Hickory





# TUSTIN Shown in: Matte Weathered Oak Finish on Oak



# YOUNGSTOWN Shown in: Matte Youngstown Finish on Oak

















### LEVEL THE PLAYING FIELD

with the New Accu-Lock ® Playfield Adjustment System

The Accu-Lock® Adjustment System stabilizes the playfield while incorporating the strength of the playfield into the structure of the entire shuffleboard

# ECLIPSE Shown in: Espresso Finish on Maple



Shown in: Heritage Mahogany Finish on Tulipwood







# NOVELTY Shown in: Sienna Finish on Maple with Natural Maple Accents



# PAVILION Shown in: Cinnamon Finish on Tulipwood