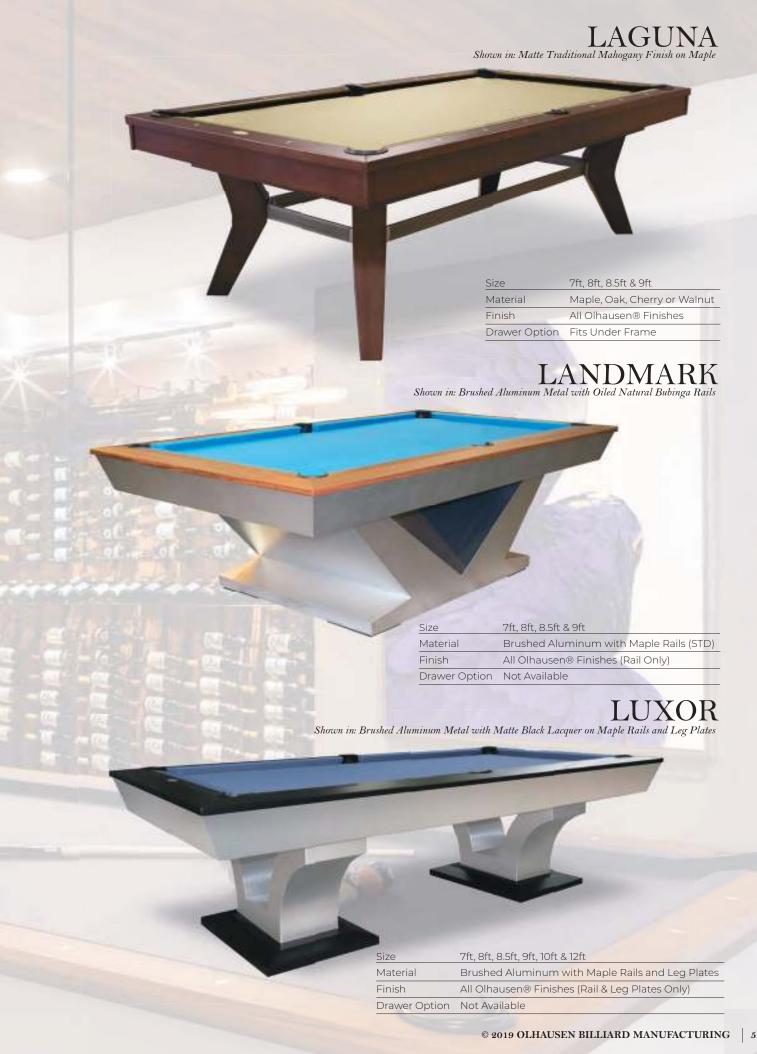

## LAGUNA Shown in: Cinnamon Finish on Maple

MONARCH
Shown in: Brushed Aluminum Metal with Matte Black Lacquer on Maple Rails

Shown in: Matte Black Lacquer Finish on Maple with Brushed Aluminum Trim