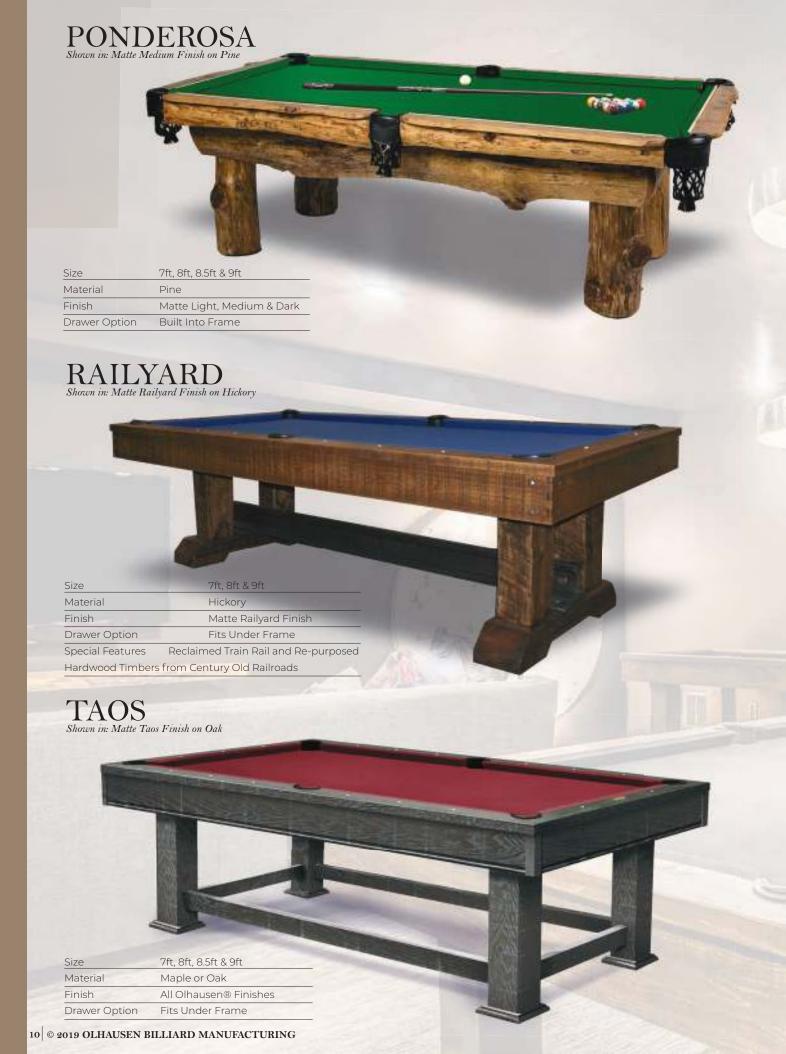

# BRECKENRIDGE Shown in: Matte Breckenridge Finish on Pine

PONDEROSA
Shorwn in: Matte Medium Finish on Pine

TIMBER RIDGE
Shown in: Matte Timber Ridge Finish on Pine

| Size      | 9ft, 12ft, 14ft, 16ft, 18ft, 20ft & 22ft |
|-----------|------------------------------------------|
| Playfield | 20" Solid Maple                          |
| Material  | Pine                                     |
| Finish    | Matte Light, Medium & Dark               |

#### RAILYARD

Shown in: Matte Railyard Finish on Hickory