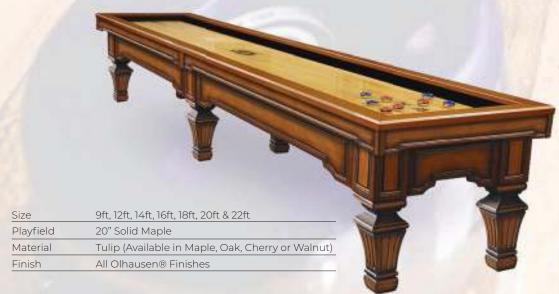

## STRATFORD Shown in: Traditional Pecan Finish on Tulipwood

#### VIRGINIAN

Shown in: Traditional Pecan Finish on Tulipwood