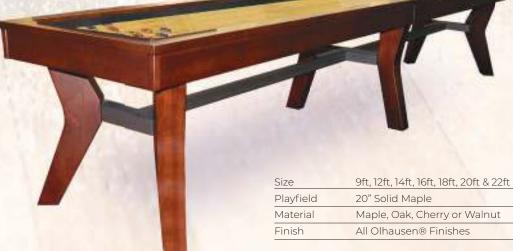

## LAGUNA Shown in: Cinnamon Finish on Maple

MONARCH
Shown in: Brushed Aluminum Metal with Matte Black Lacquer on Maple Rails

Shown in: Matte Black Lacquer Finish on Maple with Brushed Aluminum Trim