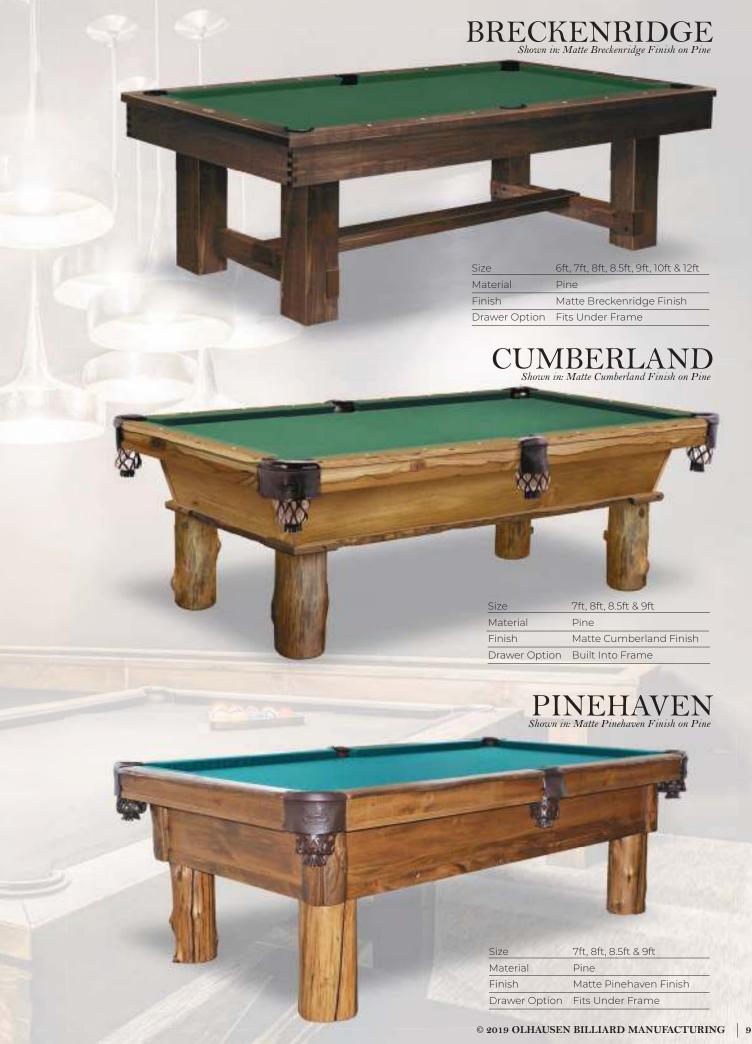

# BRECKENRIDGE Shown in: Matte Breckenridge Finish on Pine

PONDEROSA
Shorwn in: Matte Medium Finish on Pine

TIMBER RIDGE
Shown in: Matte Timber Ridge Finish on Pine

| Size      | 9ft, 12ft, 14ft, 16ft, 18ft, 20ft & 22ft |
|-----------|------------------------------------------|
| Playfield | 20" Solid Maple                          |
| Material  | Pine                                     |
| Finish    | Matte Light, Medium & Dark               |