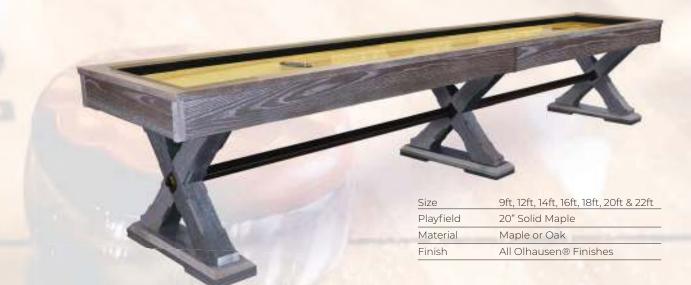

# BRECKENRIDGE Shown in: Matte Breckenridge Finish on Pine

PONDEROSA
Shorwn in: Matte Medium Finish on Pine

TIMBER RIDGE
Shown in: Matte Timber Ridge Finish on Pine

| Size      | 9ft, 12ft, 14ft, 16ft, 18ft, 20ft & 22ft |
|-----------|------------------------------------------|
| Playfield | 20" Solid Maple                          |
| Material  | Pine                                     |
| Finish    | Matte Light, Medium & Dark               |

| Size      | 9ft, 12ft, 14ft, 16ft, 18ft, 20ft & 22ft |
|-----------|------------------------------------------|
| Playfield | 20" Solid Maple                          |
| Material  | Pine                                     |
| Finish    | Matte Timber Ridge Finish                |